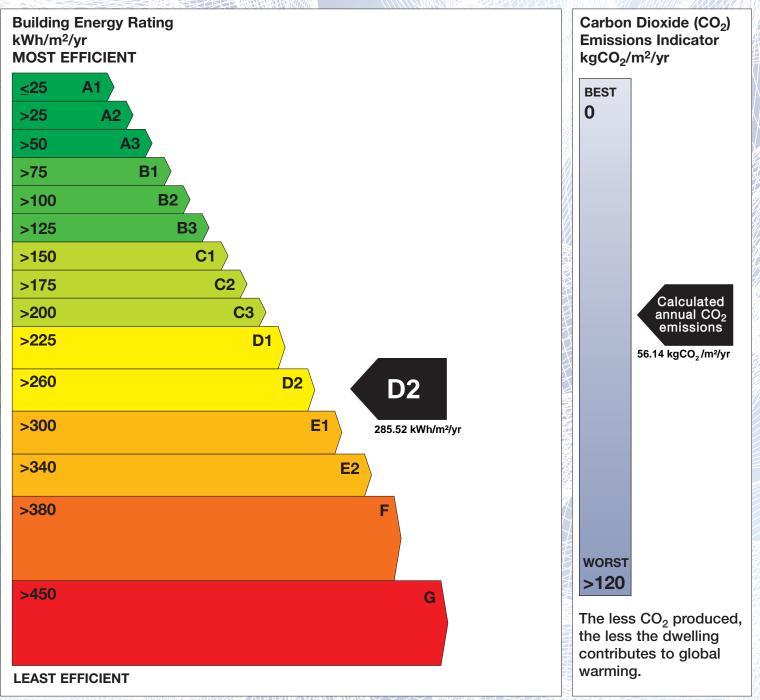

The Building Energy Rating (BER) is an indication of the energy performance of this dwelling. It covers energy use for space heating, water heating, ventilation and lighting, calculated on the basis of standard occupancy. It is expressed as primary energy use per unit floor area per year (kWh/m<sup>2</sup>/yr).

'A' rated properties are the most energy efficient and will tend to have the lowest energy bills.

**IMPORTANT:** This BER is calculated on the basis of data provided to and by the BER Assessor, and using the version of the assessment software quoted below. A future BER assigned to this dwelling may be different, as a result of changes to the dwelling or to the assessment software.