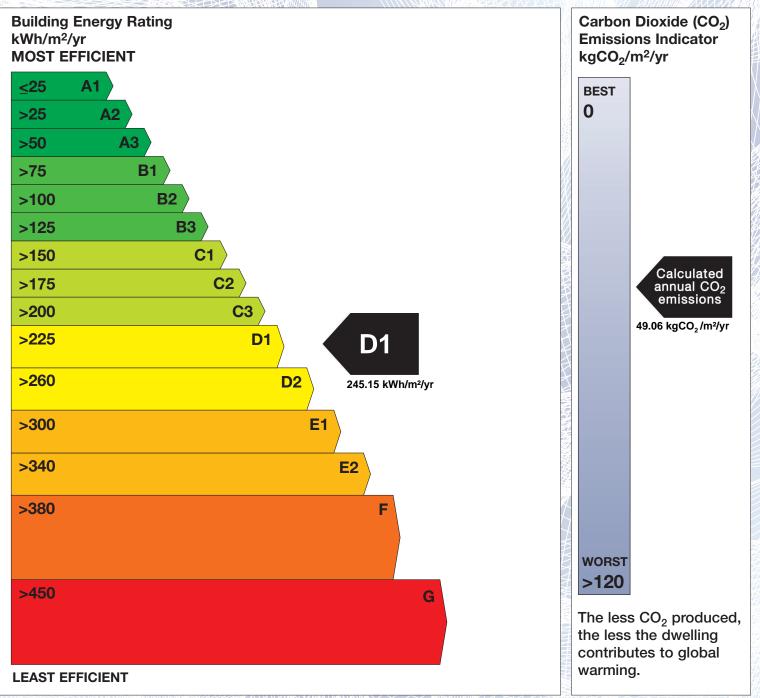

## **Building Energy Rating (BER)**

| BER for the building detailed below is:                                                                                                                                                                                                                                                                                                                                                                                                                                                                                                                                                                                                                                                                                                                                                                                                                                                                                                                                                                                                                                                                                                                                                                                                                                                                                                                                                                                                                                                                                                                                                                                                                                                                                                                                                                                                                                                                                                                                                                                                                                                                                        |                                              | D1         |
|--------------------------------------------------------------------------------------------------------------------------------------------------------------------------------------------------------------------------------------------------------------------------------------------------------------------------------------------------------------------------------------------------------------------------------------------------------------------------------------------------------------------------------------------------------------------------------------------------------------------------------------------------------------------------------------------------------------------------------------------------------------------------------------------------------------------------------------------------------------------------------------------------------------------------------------------------------------------------------------------------------------------------------------------------------------------------------------------------------------------------------------------------------------------------------------------------------------------------------------------------------------------------------------------------------------------------------------------------------------------------------------------------------------------------------------------------------------------------------------------------------------------------------------------------------------------------------------------------------------------------------------------------------------------------------------------------------------------------------------------------------------------------------------------------------------------------------------------------------------------------------------------------------------------------------------------------------------------------------------------------------------------------------------------------------------------------------------------------------------------------------|----------------------------------------------|------------|
| Address                                                                                                                                                                                                                                                                                                                                                                                                                                                                                                                                                                                                                                                                                                                                                                                                                                                                                                                                                                                                                                                                                                                                                                                                                                                                                                                                                                                                                                                                                                                                                                                                                                                                                                                                                                                                                                                                                                                                                                                                                                                                                                                        | APT 28 SPRINGVALE<br>SLIGO ROAD<br>CO. SLIGO |            |
| Eircode                                                                                                                                                                                                                                                                                                                                                                                                                                                                                                                                                                                                                                                                                                                                                                                                                                                                                                                                                                                                                                                                                                                                                                                                                                                                                                                                                                                                                                                                                                                                                                                                                                                                                                                                                                                                                                                                                                                                                                                                                                                                                                                        | F91DF78                                      |            |
| BER Number                                                                                                                                                                                                                                                                                                                                                                                                                                                                                                                                                                                                                                                                                                                                                                                                                                                                                                                                                                                                                                                                                                                                                                                                                                                                                                                                                                                                                                                                                                                                                                                                                                                                                                                                                                                                                                                                                                                                                                                                                                                                                                                     | 104753330                                    |            |
| Date of Issue                                                                                                                                                                                                                                                                                                                                                                                                                                                                                                                                                                                                                                                                                                                                                                                                                                                                                                                                                                                                                                                                                                                                                                                                                                                                                                                                                                                                                                                                                                                                                                                                                                                                                                                                                                                                                                                                                                                                                                                                                                                                                                                  | 25/03/2024                                   |            |
| Valid Until                                                                                                                                                                                                                                                                                                                                                                                                                                                                                                                                                                                                                                                                                                                                                                                                                                                                                                                                                                                                                                                                                                                                                                                                                                                                                                                                                                                                                                                                                                                                                                                                                                                                                                                                                                                                                                                                                                                                                                                                                                                                                                                    | 25/03/2034                                   |            |
| Assessor Number                                                                                                                                                                                                                                                                                                                                                                                                                                                                                                                                                                                                                                                                                                                                                                                                                                                                                                                                                                                                                                                                                                                                                                                                                                                                                                                                                                                                                                                                                                                                                                                                                                                                                                                                                                                                                                                                                                                                                                                                                                                                                                                | 101014                                       |            |
| Assessor Company No                                                                                                                                                                                                                                                                                                                                                                                                                                                                                                                                                                                                                                                                                                                                                                                                                                                                                                                                                                                                                                                                                                                                                                                                                                                                                                                                                                                                                                                                                                                                                                                                                                                                                                                                                                                                                                                                                                                                                                                                                                                                                                            | 101014                                       | 8.(75)/000 |
| in the second se |                                              |            |

The Building Energy Rating (BER) is an indication of the energy performance of this dwelling. It covers energy use for space heating, water heating, ventilation and lighting, calculated on the basis of standard occupancy. It is expressed as primary energy use per unit floor area per year (kWh/m<sup>2</sup>/yr).

'A' rated properties are the most energy efficient and will tend to have the lowest energy bills.

**IMPORTANT:** This BER is calculated on the basis of data provided to and by the BER Assessor, and using the version of the assessment software quoted below. A future BER assigned to this dwelling may be different, as a result of changes to the dwelling or to the assessment software.