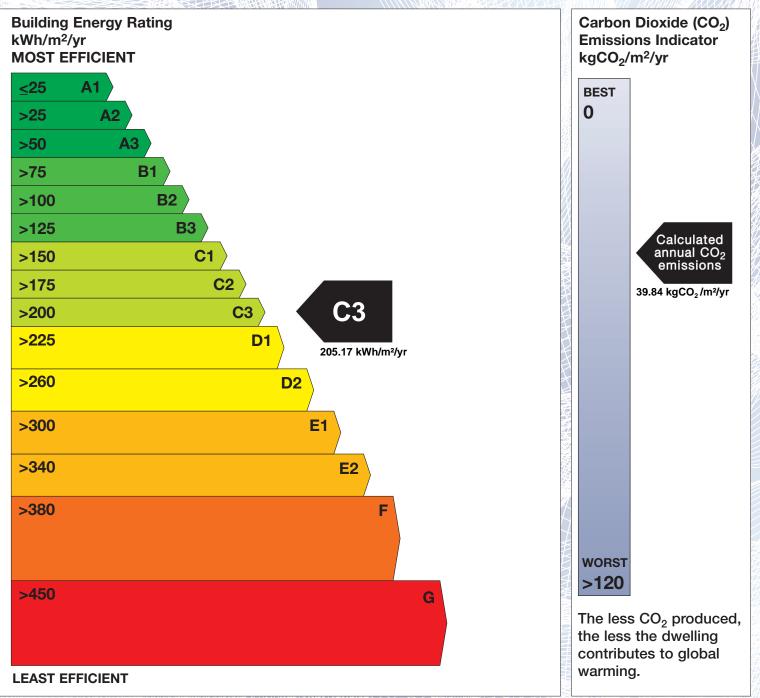

## **Building Energy Rating (BER)**

| BER for the building detailed below is: |                                                    | C3            |
|-----------------------------------------|----------------------------------------------------|---------------|
| Address                                 | 18 WOODBURY<br>CARNEW ROAD<br>GOREY<br>CO. WEXFORD |               |
| Eircode                                 | Y25VC57                                            |               |
| BER Number                              | 117609719                                          |               |
| Date of Issue                           | 25/07/2024                                         |               |
| Valid Until                             | 25/07/2034                                         |               |
| Assessor Number                         | 107180                                             |               |
| Assessor Company No                     | 102624                                             | 15.1 FJ (511) |

The Building Energy Rating (BER) is an indication of the energy performance of this dwelling. It covers energy use for space heating, water heating, ventilation and lighting, calculated on the basis of standard occupancy. It is expressed as primary energy use per unit floor area per year (kWh/m<sup>2</sup>/yr).

'A' rated properties are the most energy efficient and will tend to have the lowest energy bills.

**IMPORTANT:** This BER is calculated on the basis of data provided to and by the BER Assessor, and using the version of the assessment software quoted below. A future BER assigned to this dwelling may be different, as a result of changes to the dwelling or to the assessment software.