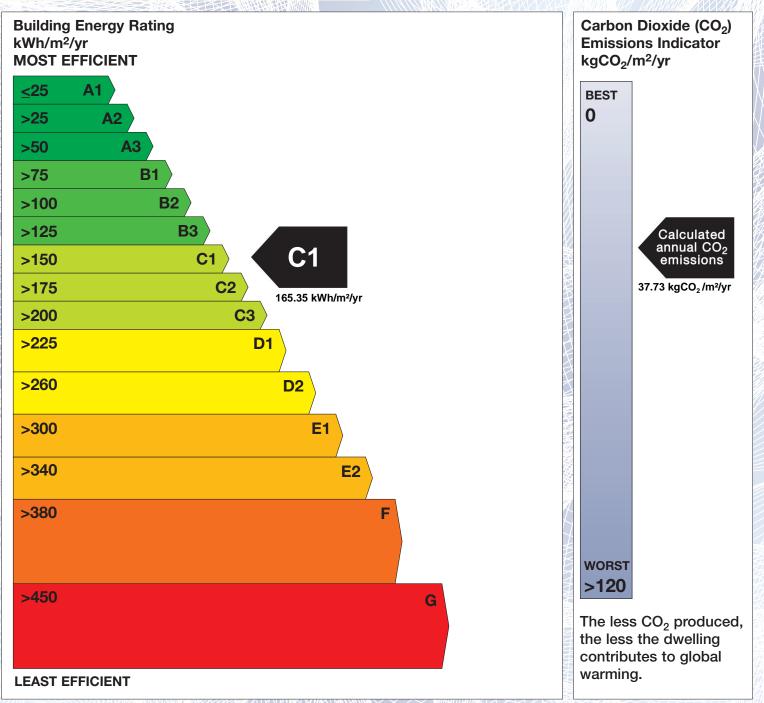

## **Building Energy Rating (BER)**

| BER for the building detailed below is: |                                                          | C1 |
|-----------------------------------------|----------------------------------------------------------|----|
| Address                                 | 82 THE HEATH<br>RAMSGATE VILLAGE<br>GOREY<br>CO. WEXFORD |    |
| Eircode                                 | Y25HC44                                                  |    |
| BER Number                              | 117609909                                                |    |
| Date of Issue                           | 25/07/2024                                               |    |
| Valid Until                             | 25/07/2034                                               |    |
| Assessor Number                         | 107180                                                   |    |
| Assessor Company No                     | 102624                                                   |    |

The Building Energy Rating (BER) is an indication of the energy performance of this dwelling. It covers energy use for space heating, water heating, ventilation and lighting, calculated on the basis of standard occupancy. It is expressed as primary energy use per unit floor area per year (kWh/m<sup>2</sup>/yr).

'A' rated properties are the most energy efficient and will tend to have the lowest energy bills.

**IMPORTANT:** This BER is calculated on the basis of data provided to and by the BER Assessor, and using the version of the assessment software quoted below. A future BER assigned to this dwelling may be different, as a result of changes to the dwelling or to the assessment software.