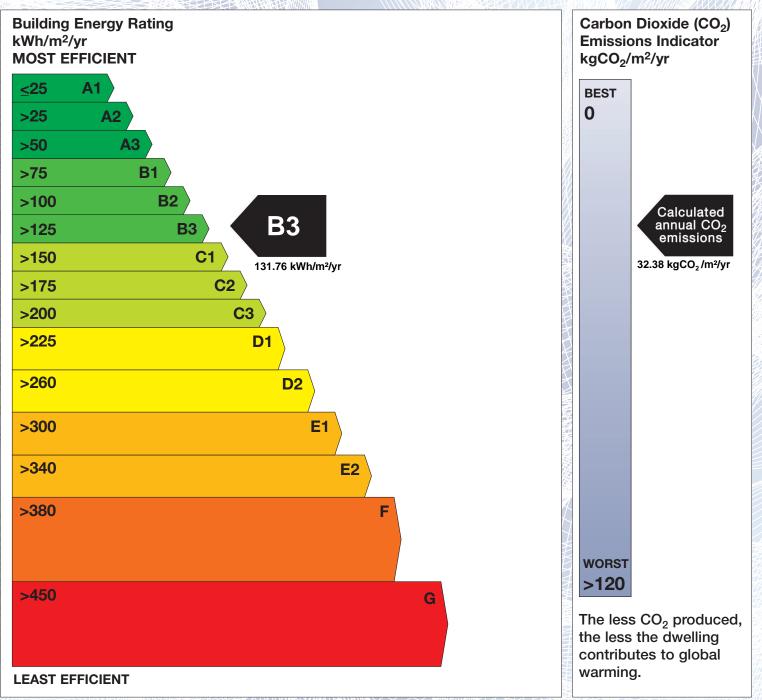

The Building Energy Rating (BER) is an indication of the energy performance of this dwelling. It covers energy use for space heating, water heating, ventilation and lighting, calculated on the basis of standard occupancy. It is expressed as primary energy use per unit floor area per year (kWh/m<sup>2</sup>/yr).

'A' rated properties are the most energy efficient and will tend to have the lowest energy bills.

**IMPORTANT:** This BER is calculated on the basis of data provided to and by the BER Assessor, and using the version of the assessment software quoted below. A future BER assigned to this dwelling may be different, as a result of changes to the dwelling or to the assessment software.