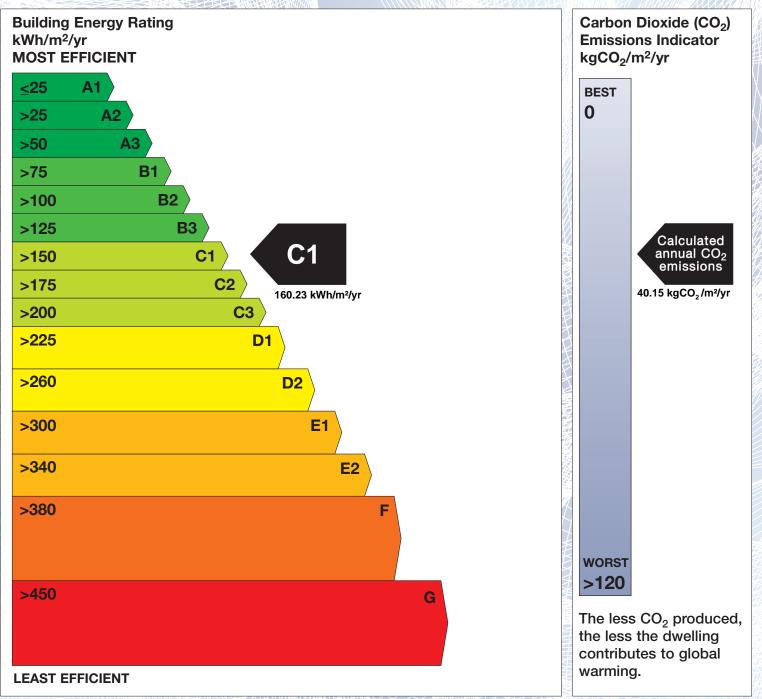

## **Building Energy Rating (BER)**

| BER for the building detailed below is: |                                     | C1      |
|-----------------------------------------|-------------------------------------|---------|
| Address                                 | 4 NAUGHAN<br>BELTURBET<br>CO. CAVAN |         |
| Eircode                                 | H14X803                             |         |
| BER Number                              | 117735282                           |         |
| Date of Issue                           | 10/09/2024                          |         |
| Valid Until                             | 10/09/2034                          |         |
| Assessor Number                         | 107180                              |         |
| Assessor Company No                     | 102624                              | 1111100 |
|                                         |                                     |         |

The Building Energy Rating (BER) is an indication of the energy performance of this dwelling. It covers energy use for space heating, water heating, ventilation and lighting, calculated on the basis of standard occupancy. It is expressed as primary energy use per unit floor area per year (kWh/m<sup>2</sup>/yr).

'A' rated properties are the most energy efficient and will tend to have the lowest energy bills.

**IMPORTANT:** This BER is calculated on the basis of data provided to and by the BER Assessor, and using the version of the assessment software quoted below. A future BER assigned to this dwelling may be different, as a result of changes to the dwelling or to the assessment software.