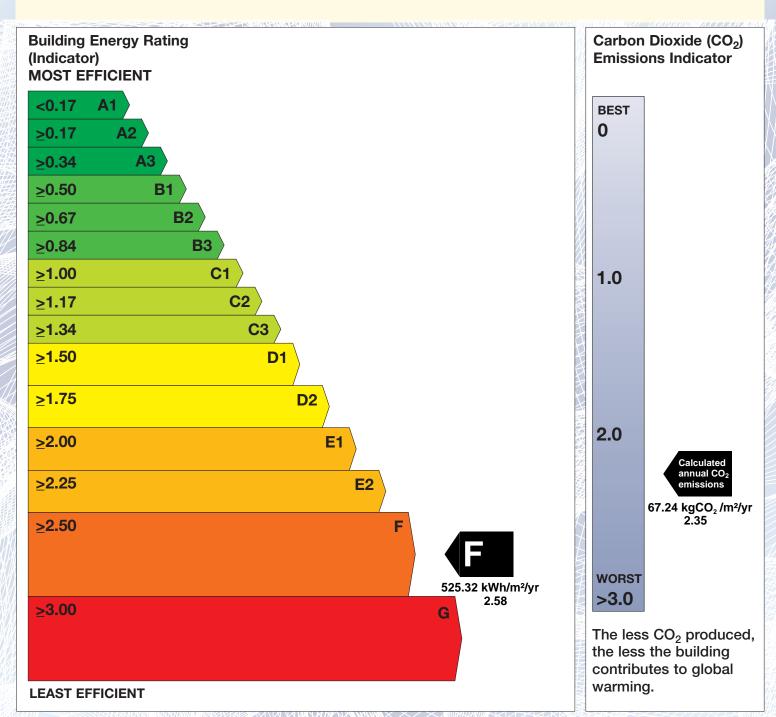

## **Building Energy Rating (BER)**

BER for the building detailed below is:

F

GARAGE 47-50 HENRY STREET KILRUSH Co. Clare V15 KN34

BER Number: 800975641

Building Type: Retail/Financial and Professio

Useful Floor Area (m²): nal services

Main Heating Fuel: Grid Supplied Electricity

Building Environment: Heating and Mechanical Vent.

The Building Energy Rating (BER) is an indicator of the energy performance of this building. It covers energy use for space heating and cooling, water heating, ventilation and lighting, calculated on the basis of standard operating patterns. It is accompanied by a  $\rm CO_2$  emissions indicator. These indicators are expressed as respective ratios of primary energy use and  $\rm CO_2$  emissions, relative to what would apply for a similar building generally satisfying the Building Regulations 2005. 'A' rated properties are the most energy efficient and will tend to have the lowest energy bills.