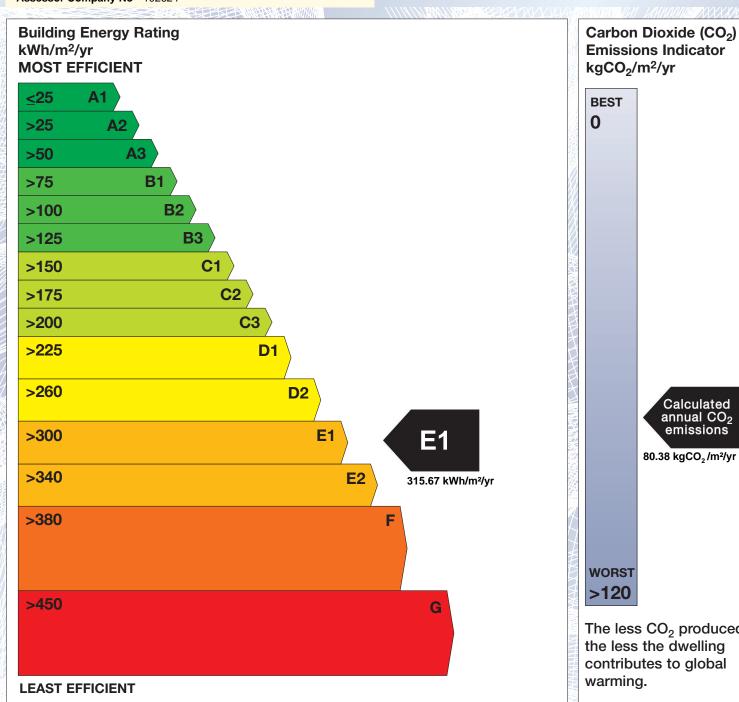

The Building Energy Rating (BER) is an indication of the energy performance of this dwelling. It covers energy use for space heating, water heating, ventilation and lighting, calculated on the basis of standard occupancy. It is expressed as primary energy use per unit floor area per year (kWh/m²/yr).

'A' rated properties are the most energy efficient and will tend to have the lowest energy bills.

**Emissions Indicator** Calculated annual CO2 emissions 80.38 kgCO<sub>2</sub>/m<sup>2</sup>/yr The less CO<sub>2</sub> produced,