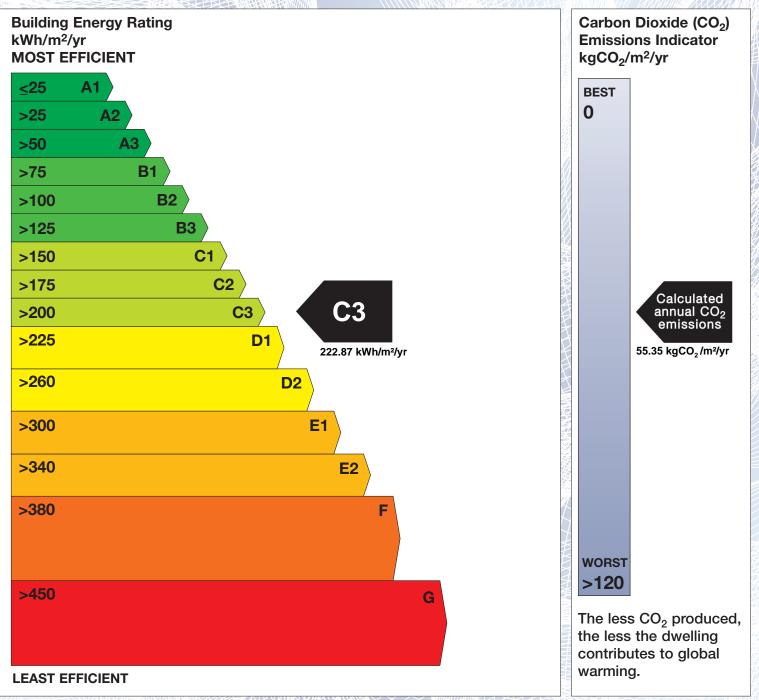

## **Building Energy Rating (BER)**

| BER for the building detailed below is: |                                               | C3   |
|-----------------------------------------|-----------------------------------------------|------|
| Address                                 | 17 LANDSDOWNE VILLAGE<br>KENMARE<br>CO. KERRY |      |
| Eircode                                 | V93X685                                       |      |
| BER Number                              | 117941898                                     |      |
| Date of Issue                           | 16/11/2024                                    |      |
| Valid Until                             | 16/11/2034                                    |      |
| Assessor Number                         | 108760                                        |      |
| Assessor Company No                     |                                               | HHM. |

The Building Energy Rating (BER) is an indication of the energy performance of this dwelling. It covers energy use for space heating, water heating, ventilation and lighting, calculated on the basis of standard occupancy. It is expressed as primary energy use per unit floor area per year (kWh/m<sup>2</sup>/yr).

'A' rated properties are the most energy efficient and will tend to have the lowest energy bills.

**IMPORTANT:** This BER is calculated on the basis of data provided to and by the BER Assessor, and using the version of the assessment software quoted below. A future BER assigned to this dwelling may be different, as a result of changes to the dwelling or to the assessment software.