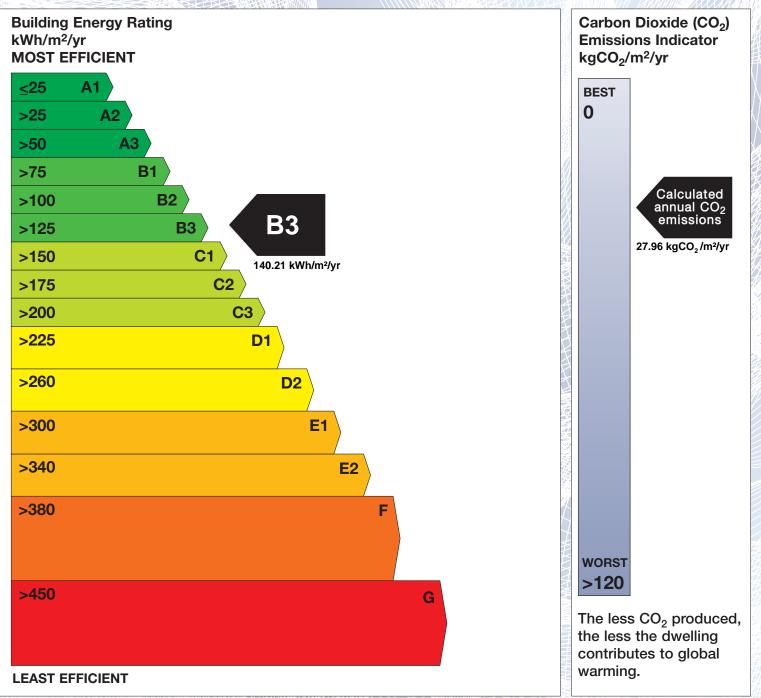

## **Building Energy Rating (BER)**

| BER for the building detailed below is: |                     |                                                        | B3    |  |
|-----------------------------------------|---------------------|--------------------------------------------------------|-------|--|
|                                         | Address             | 14 MEADOW COURT<br>THE BEECHES<br>BOHERBUE<br>CO. CORK |       |  |
|                                         | Eircode             | P51EV25                                                |       |  |
|                                         | BER Number          | 118084284                                              |       |  |
|                                         | Date of Issue       | 13/01/2025                                             |       |  |
|                                         | Valid Until         | 13/01/2035                                             |       |  |
|                                         | Assessor Number     | 108846                                                 |       |  |
|                                         | Assessor Company No | 108845                                                 | HINNE |  |
|                                         |                     |                                                        |       |  |

The Building Energy Rating (BER) is an indication of the energy performance of this dwelling. It covers energy use for space heating, water heating, ventilation and lighting, calculated on the basis of standard occupancy. It is expressed as primary energy use per unit floor area per year (kWh/m<sup>2</sup>/yr).

'A' rated properties are the most energy efficient and will tend to have the lowest energy bills.

**IMPORTANT:** This BER is calculated on the basis of data provided to and by the BER Assessor, and using the version of the assessment software quoted below. A future BER assigned to this dwelling may be different, as a result of changes to the dwelling or to the assessment software.