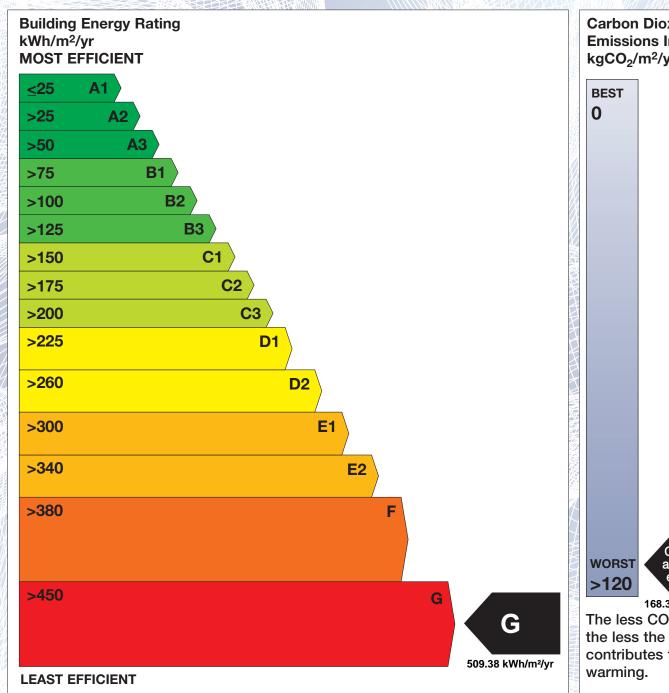

The Building Energy Rating (BER) is an indication of the energy performance of this dwelling. It covers energy use for space heating, water heating, ventilation and lighting, calculated on the basis of standard occupancy. It is expressed as primary energy use per unit floor area per year (kWh/m²/yr).

'A' rated properties are the most energy efficient and will tend to have the lowest energy bills.

Carbon Dioxide (CO<sub>2</sub>) **Emissions Indicator** kgCO<sub>2</sub>/m<sup>2</sup>/yr

Calculated annual CO2 emissions

168.39 kgCO<sub>2</sub>/m<sup>2</sup>/yr The less CO<sub>2</sub> produced, the less the dwelling contributes to global

IMPORTANT: This BER is calculated on the basis of data provided to and by the BER Assessor, and using the version of the assessment software quoted below. A future BER assigned to this dwelling may be different, as a result of changes to the dwelling or to the assessment software.