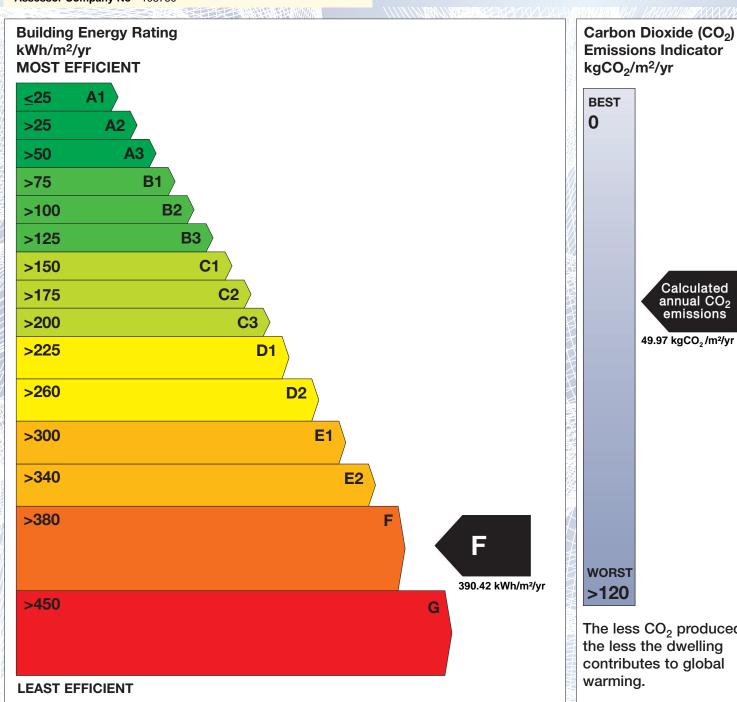

The Building Energy Rating (BER) is an indication of the energy performance of this dwelling. It covers energy use for space heating, water heating, ventilation and lighting, calculated on the basis of standard occupancy. It is expressed as primary energy use per unit floor area per year (kWh/m²/yr).

'A' rated properties are the most energy efficient and will tend to have the lowest energy bills.

Calculated annual CO2 emissions 49.97 kgCO<sub>2</sub>/m<sup>2</sup>/yr The less CO<sub>2</sub> produced, the less the dwelling contributes to global