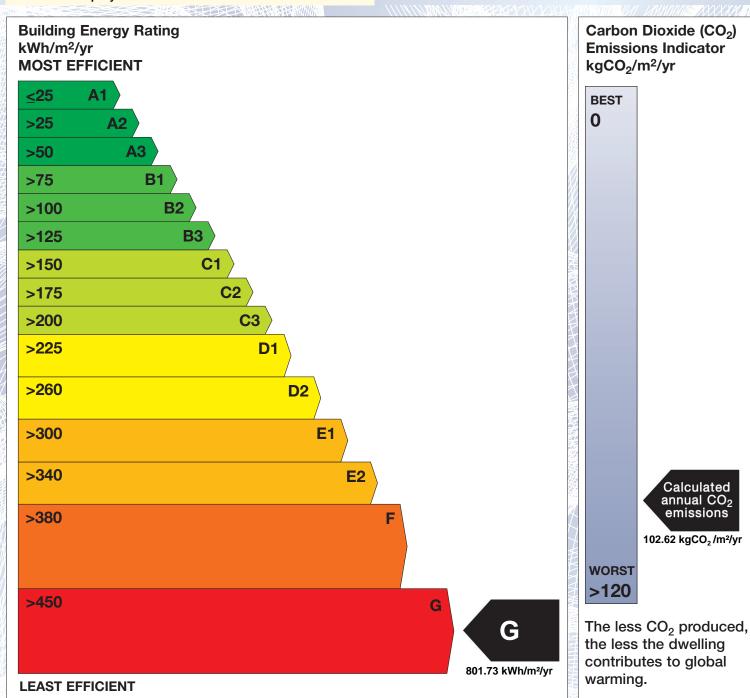

## BER for the building detailed below is:

G

| Address             | APARTMENT 2, 1 SAINT LUKES AVENUE<br>SUMMERHILL NORTH<br>CO. CORK |
|---------------------|-------------------------------------------------------------------|
| Eircode             | T23XN57                                                           |
| BER Number          | 118195478                                                         |
| Date of Issue       | 21/02/2025                                                        |
| Valid Until         | 21/02/2035                                                        |
| Assessor Number     | 108760                                                            |
| Assessor Company No | 108759                                                            |

The Building Energy Rating (BER) is an indication of the energy performance of this dwelling. It covers energy use for space heating, water heating, ventilation and lighting, calculated on the basis of standard occupancy. It is expressed as primary energy use per unit floor area per year (kWh/m²/yr).

'A' rated properties are the most energy efficient and will tend to have the lowest energy bills.

Carbon Dioxide (CO<sub>2</sub>) **Emissions Indicator** kgCO<sub>2</sub>/m<sup>2</sup>/yr Calculated annual CO<sub>2</sub> emissions 102.62 kgCO<sub>2</sub>/m<sup>2</sup>/yr