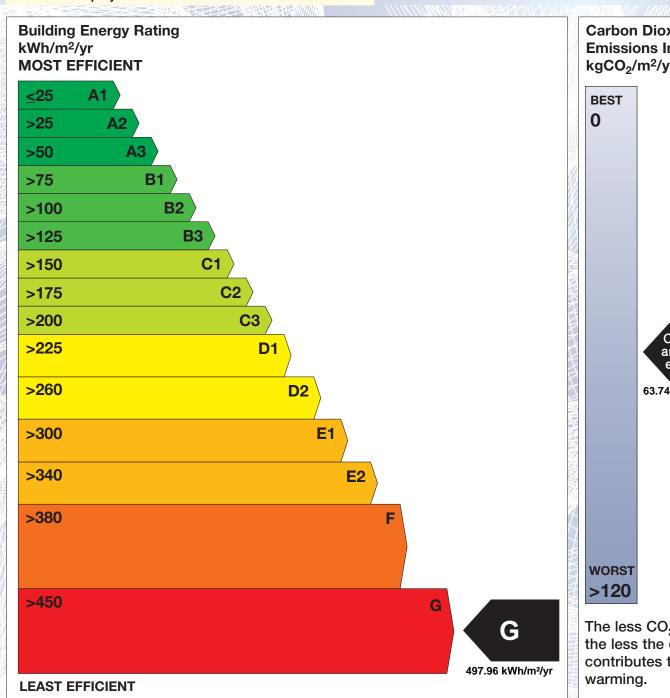

## BER for the building detailed below is:

G

**Address** APARTMENT 1, 1 SAINT LUKES AVENUE

SUMMERHILL NORTH

CO. CORK

Eircode EIRCODE NOT AVAILABLE

118195486 **BER Number** Date of Issue 21/02/2025 Valid Until 21/02/2035 Assessor Number 108760 Assessor Company No 108759

The Building Energy Rating (BER) is an indication of the energy performance of this dwelling. It covers energy use for space heating, water heating, ventilation and lighting, calculated on the basis of standard occupancy. It is expressed as primary energy use per unit floor area per year (kWh/m²/yr).

'A' rated properties are the most energy efficient and will tend to have the lowest energy bills.

Carbon Dioxide (CO<sub>2</sub>) **Emissions Indicator** kgCO<sub>2</sub>/m<sup>2</sup>/yr Calculated annual CO<sub>2</sub> emissions 63.74 kgCO<sub>2</sub>/m<sup>2</sup>/yr The less CO<sub>2</sub> produced, the less the dwelling contributes to global