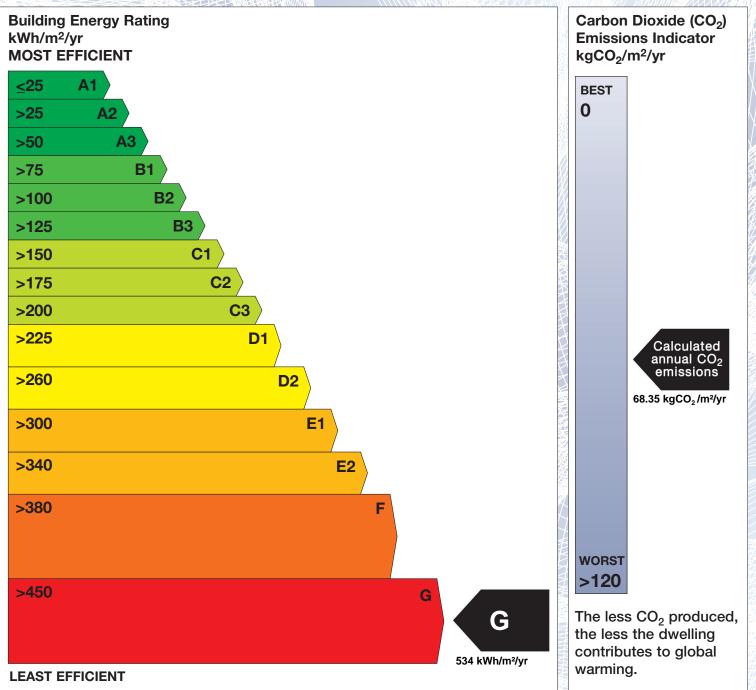

## **Building Energy Rating (BER)**

| BER for the buildi  | ng detailed below is:                                      | G             |
|---------------------|------------------------------------------------------------|---------------|
| Address             | APARTMENT 4, 1 SAINT LUKES<br>SUMMERHILL NORTH<br>CO. CORK | S AVENUE      |
| Eircode             | T23HK50                                                    |               |
| BER Number          | 115043374                                                  |               |
| Date of Issue       | 21/02/2025                                                 |               |
| Valid Until         | 21/02/2035                                                 |               |
| Assessor Number     | 108760                                                     |               |
| Assessor Company No | 108759                                                     | 1941 <b>8</b> |

The Building Energy Rating (BER) is an indication of the energy performance of this dwelling. It covers energy use for space heating, water heating, ventilation and lighting, calculated on the basis of standard occupancy. It is expressed as primary energy use per unit floor area per year (kWh/m<sup>2</sup>/yr).

'A' rated properties are the most energy efficient and will tend to have the lowest energy bills.

**IMPORTANT:** This BER is calculated on the basis of data provided to and by the BER Assessor, and using the version of the assessment software quoted below. A future BER assigned to this dwelling may be different, as a result of changes to the dwelling or to the assessment software.