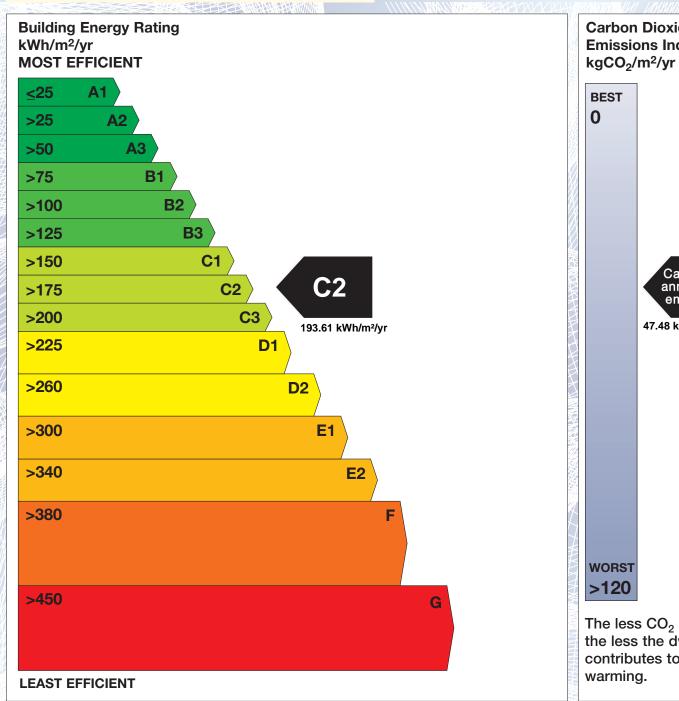

## BER for the building detailed below is:

C<sub>2</sub>

**Address** 17 LIOS DUBHAILE **RATHCLOGH DUALLA** CO. TIPPERARY Eircode E25EA03 **BER Number** 118243997 Date of Issue 10/03/2025 Valid Until 10/03/2035 Assessor Number 108883 Assessor Company No 108882

The Building Energy Rating (BER) is an indication of the energy performance of this dwelling. It covers energy use for space heating, water heating, ventilation and lighting, calculated on the basis of standard occupancy. It is expressed as primary energy use per unit floor area per year (kWh/m²/yr).

'A' rated properties are the most energy efficient and will tend to have the lowest energy bills.

Carbon Dioxide (CO<sub>2</sub>) **Emissions Indicator** Calculated annual CO2 emissions 47.48 kgCO<sub>2</sub>/m<sup>2</sup>/yr The less CO<sub>2</sub> produced, the less the dwelling contributes to global