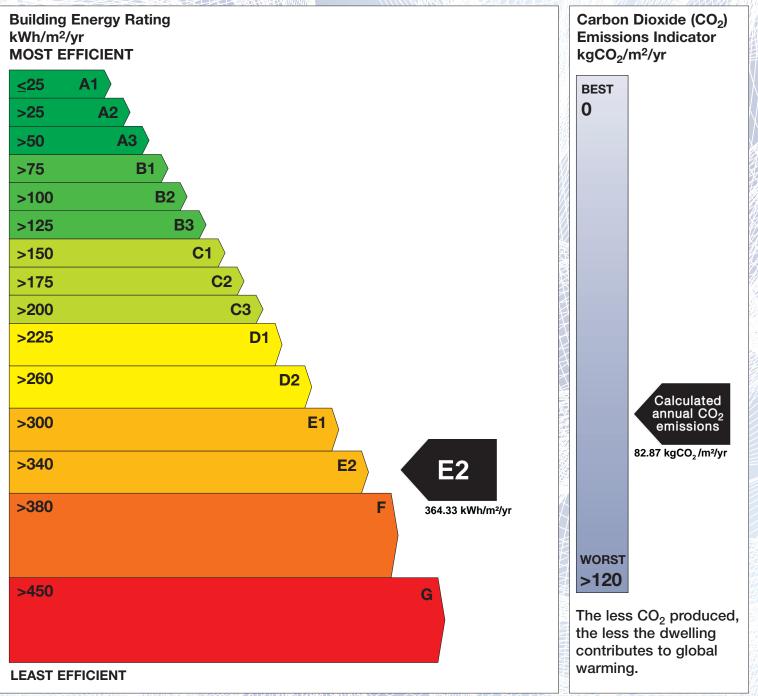

## **Building Energy Rating (BER)**

| BER for the building detailed below is: |                                             | E2     |
|-----------------------------------------|---------------------------------------------|--------|
| Address                                 | CARRIGAHILLA<br>STRADBALLY<br>CO. WATERFORD |        |
| Eircode                                 | X42XF21                                     |        |
| BER Number                              | 118411263                                   |        |
| Date of Issue                           | 06/05/2025                                  |        |
| Valid Until                             | 06/05/2035                                  |        |
| Assessor Number                         | 108748                                      |        |
| Assessor Company No                     | 108747                                      | 1141NM |

The Building Energy Rating (BER) is an indication of the energy performance of this dwelling. It covers energy use for space heating, water heating, ventilation and lighting, calculated on the basis of standard occupancy. It is expressed as primary energy use per unit floor area per year (kWh/m<sup>2</sup>/yr).

'A' rated properties are the most energy efficient and will tend to have the lowest energy bills.

**IMPORTANT:** This BER is calculated on the basis of data provided to and by the BER Assessor, and using the version of the assessment software quoted below. A future BER assigned to this dwelling may be different, as a result of changes to the dwelling or to the assessment software.