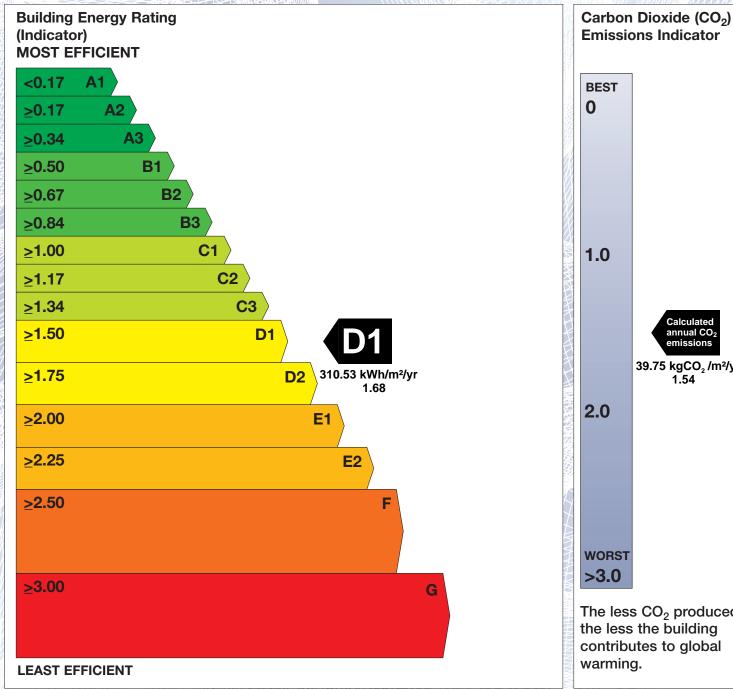

nal services 244 Useful Floor Area (m<sup>2</sup>):

Main Heating Fuel: **Grid Supplied Electricity Building Environment: Heating and Natural Ventilation**  The Building Energy Rating (BER) is an indicator of the energy performance of this building. It covers energy use for space heating and cooling, water heating, ventilation and lighting, calculated on the basis of standard operating patterns. It is accompanied by a CO<sub>2</sub> emissions indicator. These indicators are expressed as respective ratios of primary energy use and CO<sub>2</sub> emissions, relative to what would apply for a similar building generally satisfying the Building Regulations 2005. 'A' rated properties are the most energy efficient and will tend to have the lowest energy bills.

Date of Issue: 27 Mar 2025 Valid Until: 26 Mar 2035 104158 **BER Assessor No.: Assessor Company No.:** 104158 **Assessor Scheme: SEAI** 

**Emissions Indicator** Calculated annual CO<sub>2</sub> emissions 39.75 kgCO<sub>2</sub> /m<sup>2</sup>/yr 1.54 The less CO<sub>2</sub> produced, the less the building contributes to global