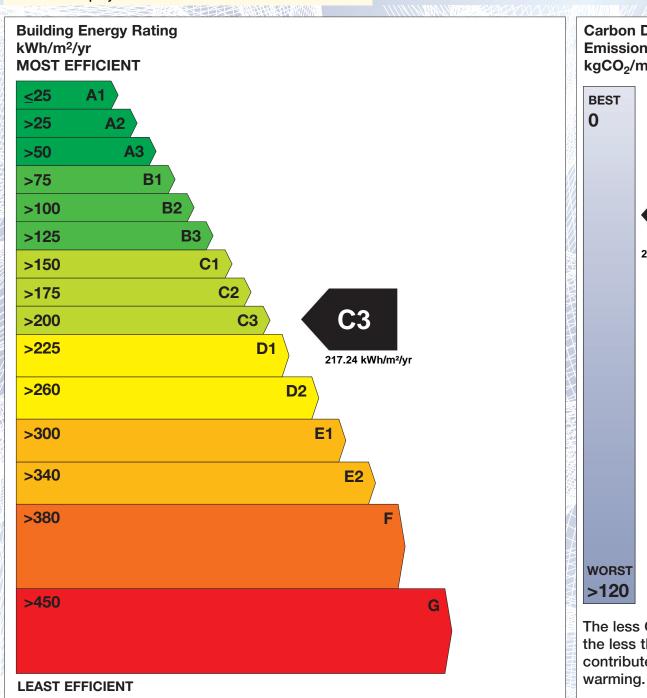

## BER for the building detailed below is:

**C**3

| Address             | 4 DOUGH BEAG<br>LAHINCH<br>CO. CLARE |
|---------------------|--------------------------------------|
| Eircode             | V95E289                              |
| BER Number          | 116960386                            |
| Date of Issue       | 17/01/2024                           |
| Valid Until         | 17/01/2034                           |
| Assessor Number     | 108883                               |
| Assessor Company No | 108882                               |

The Building Energy Rating (BER) is an indication of the energy performance of this dwelling. It covers energy use for space heating, water heating, ventilation and lighting, calculated on the basis of standard occupancy. It is expressed as primary energy use per unit floor area per year (kWh/m²/yr).

'A' rated properties are the most energy efficient and will tend to have the lowest energy bills.

Carbon Dioxide (CO<sub>2</sub>) **Emissions Indicator** kgCO<sub>2</sub>/m<sup>2</sup>/yr Calculated annual CO2 emissions 27.81 kgCO<sub>2</sub>/m<sup>2</sup>/yr The less CO<sub>2</sub> produced, the less the dwelling contributes to global