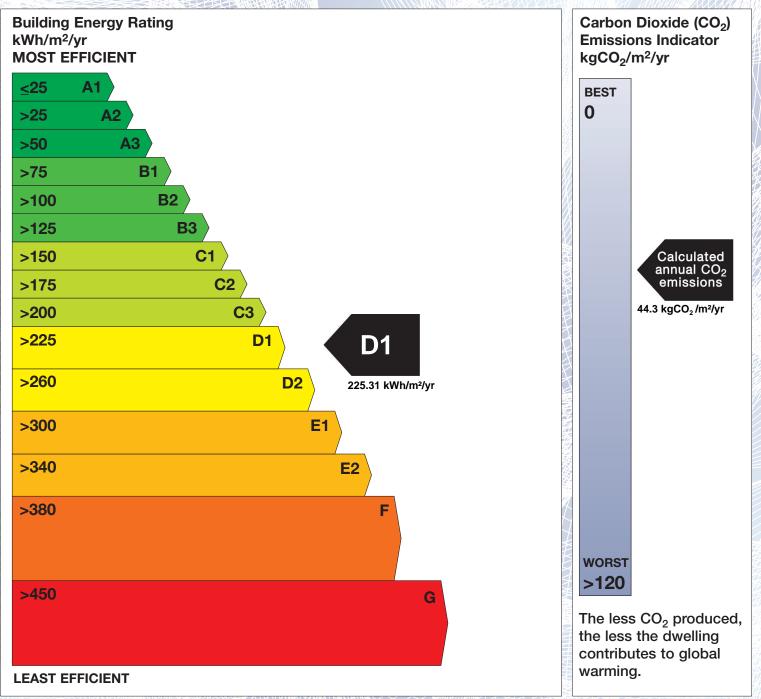

## **Building Energy Rating (BER)**

| BER for the building detailed below is: |                                       | D1      |
|-----------------------------------------|---------------------------------------|---------|
| Address                                 | 30 CASTLEFIELD<br>KILKEE<br>CO. CLARE |         |
| BER Number                              | 109121509                             |         |
| Date of Issue                           | 14/11/2019                            |         |
| Valid Until                             | 14/11/2029                            |         |
| Assessor Number                         | 107180                                |         |
| Assessor Company No                     | 102624                                | NJ NIME |

The Building Energy Rating (BER) is an indication of the energy performance of this dwelling. It covers energy use for space heating, water heating, ventilation and lighting, calculated on the basis of standard occupancy. It is expressed as primary energy use per unit floor area per year (kWh/m<sup>2</sup>/yr).

'A' rated properties are the most energy efficient and will tend to have the lowest energy bills.

**IMPORTANT:** This BER is calculated on the basis of data provided to and by the BER Assessor, and using the version of the assessment software quoted below. A future BER assigned to this dwelling may be different, as a result of changes to the dwelling or to the assessment software.