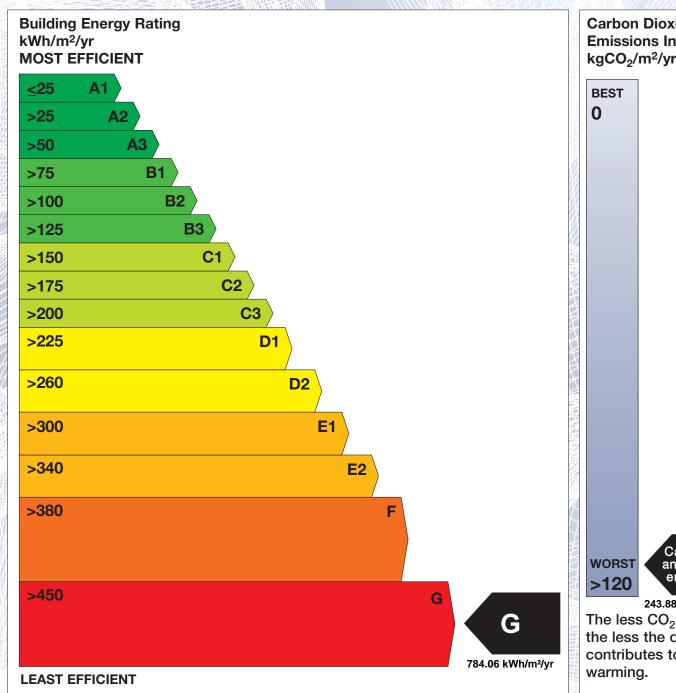

## BER for the building detailed below is:

G

**Address** HAZEL COTTAGE MONAVALLEY **TRALEE** CO. KERRY Eircode V92Y4A8 **BER Number** 113028575 Date of Issue 01/04/2020 Valid Until 01/04/2030 Assessor Number 105965 Assessor Company No 102624

The Building Energy Rating (BER) is an indication of the energy performance of this dwelling. It covers energy use for space heating, water heating, ventilation and lighting, calculated on the basis of standard occupancy. It is expressed as primary energy use per unit floor area per year (kWh/m²/yr).

'A' rated properties are the most energy efficient and will tend to have the lowest energy bills.

Carbon Dioxide (CO<sub>2</sub>) **Emissions Indicator** kgCO<sub>2</sub>/m<sup>2</sup>/yr

Calculated annual CO<sub>2</sub> emissions

243.88 kgCO<sub>2</sub>/m<sup>2</sup>/yr The less CO<sub>2</sub> produced, the less the dwelling contributes to global

IMPORTANT: This BER is calculated on the basis of data provided to and by the BER Assessor, and using the version of the assessment software quoted below. A future BER assigned to this dwelling may be different, as a result of changes to the dwelling or to the assessment software.