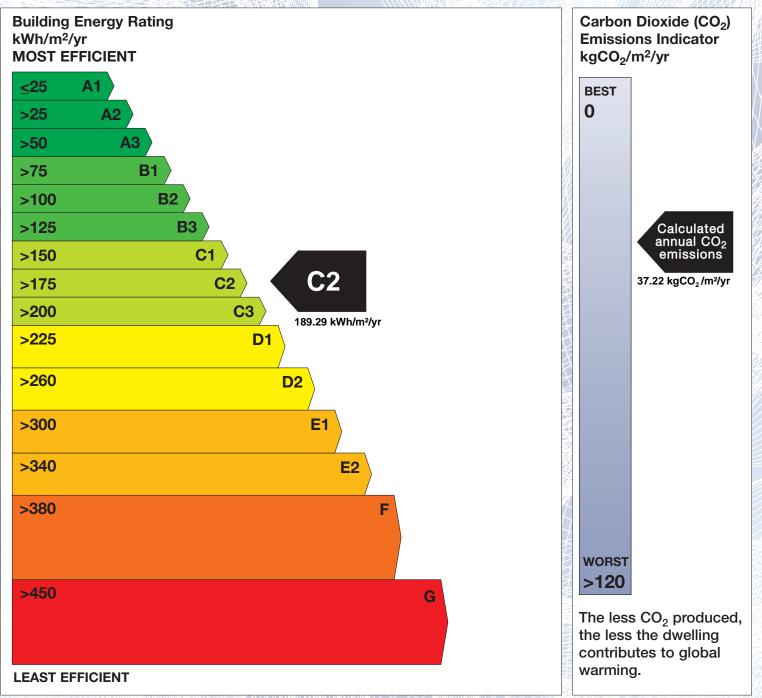

## **Building Energy Rating (BER)**

| BER for the buildi  | ng detailed below is:                                  | C2    |                                            |
|---------------------|--------------------------------------------------------|-------|--------------------------------------------|
| Address             | APT 93B BOHERAROAN<br>NEWMARKET-ON-FERGUS<br>CO. CLARE |       | The E<br>the e<br>energ<br>ventil<br>stanc |
| BER Number          | 111088134                                              |       | energ                                      |
| Date of Issue       | 11/05/2018                                             |       | 'A' ra                                     |
| Valid Until         | 11/05/2028                                             |       | and v                                      |
| Assessor Number     | 102128                                                 |       |                                            |
| Assessor Company No |                                                        | 1)HIN |                                            |

The Building Energy Rating (BER) is an indication of the energy performance of this dwelling. It covers energy use for space heating, water heating, ventilation and lighting, calculated on the basis of standard occupancy. It is expressed as primary energy use per unit floor area per year (kWh/m<sup>2</sup>/yr).

'A' rated properties are the most energy efficient and will tend to have the lowest energy bills.

**IMPORTANT:** This BER is calculated on the basis of data provided to and by the BER Assessor, and using the version of the assessment software quoted below. A future BER assigned to this dwelling may be different, as a result of changes to the dwelling or to the assessment software.