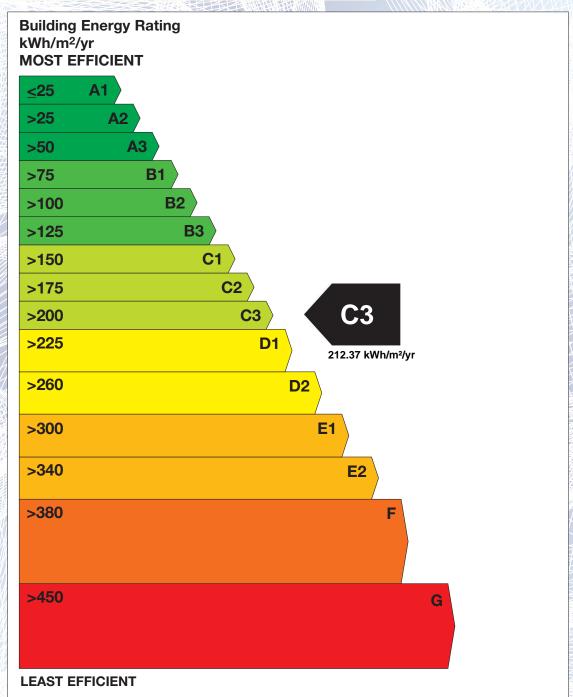

## BER for the building detailed below is:

**C**3

| Address             | 15 CLUAIN ARD<br>KILMALEY<br>ENNIS<br>CO. CLARE |
|---------------------|-------------------------------------------------|
| BER Number          | 111325320                                       |
| Date of Issue       | 10/08/2018                                      |
| Valid Until         | 10/08/2028                                      |
| Assessor Number     | 102128                                          |
| Assessor Company No | 104823                                          |

The Building Energy Rating (BER) is an indication of the energy performance of this dwelling. It covers energy use for space heating, water heating, ventilation and lighting, calculated on the basis of standard occupancy. It is expressed as primary energy use per unit floor area per year (kWh/m²/yr).