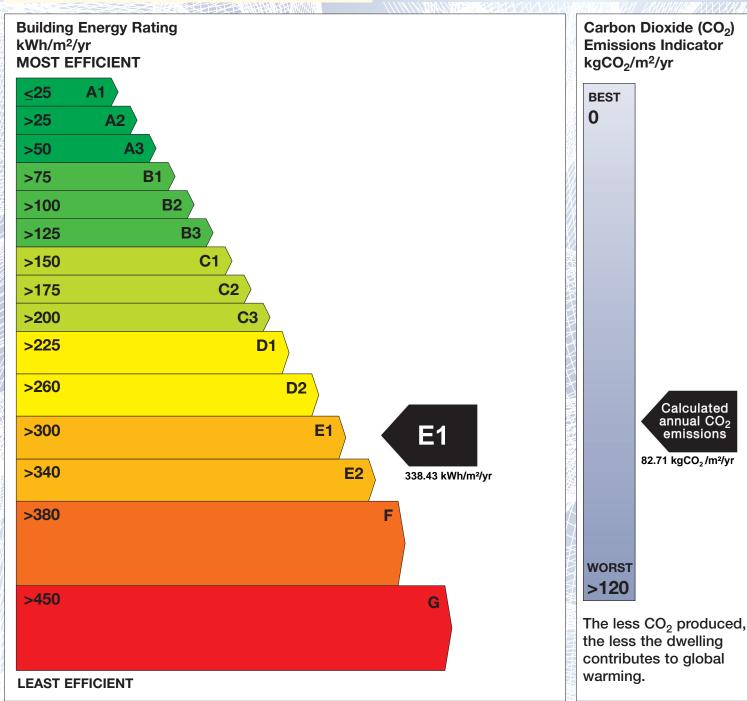

## **Building Energy Rating (BER)**

BER for the building detailed below is:

**E1** 

**Address TIERNAHILLA BALLINGARRY** CO. LIMERICK **BER Number** 112870704 Date of Issue 22/01/2020 Valid Until 22/01/2030 Assessor Number 100869 Assessor Company No 100007

'A' rated properties are the most energy efficient and will tend to have the lowest energy bills.

Carbon Dioxide (CO<sub>2</sub>) **Emissions Indicator** Calculated annual CO2 emissions 82.71 kgCO<sub>2</sub>/m<sup>2</sup>/yr