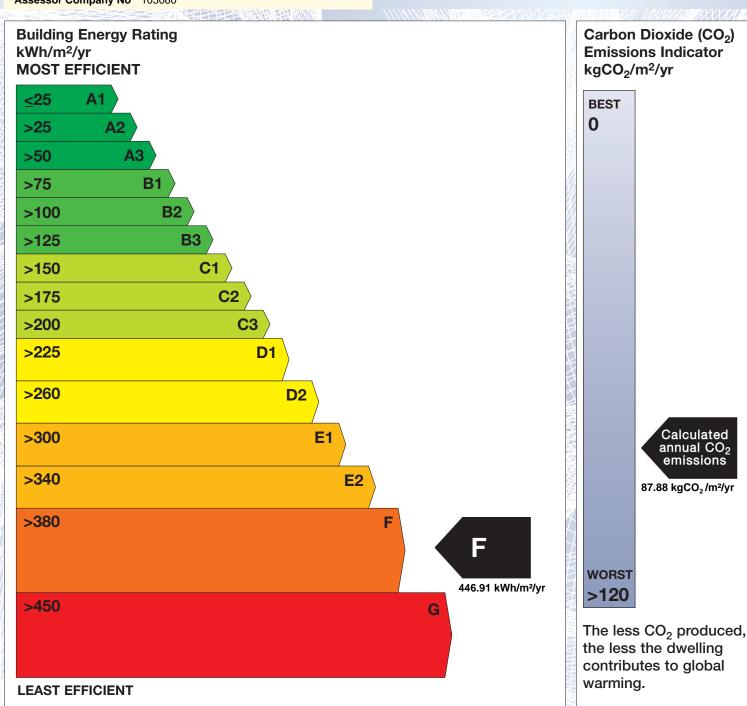

## **Building Energy Rating (BER)**

## BER for the building detailed below is:

F

| Address | APT 1 | CARRIGEEN |
|---------|-------|-----------|
|---------|-------|-----------|

CAHIR

CO. TIPPERARY

 Eircode
 E21KD21

 BER Number
 113105282

 Date of Issue
 24/06/2020

 Valid Until
 24/06/2030

 Assessor Number
 105080

 Assessor Company No
 105080

The Building Energy Rating (BER) is an indication of the energy performance of this dwelling. It covers energy use for space heating, water heating, ventilation and lighting, calculated on the basis of standard occupancy. It is expressed as primary energy use per unit floor area per year (kWh/m²/yr).