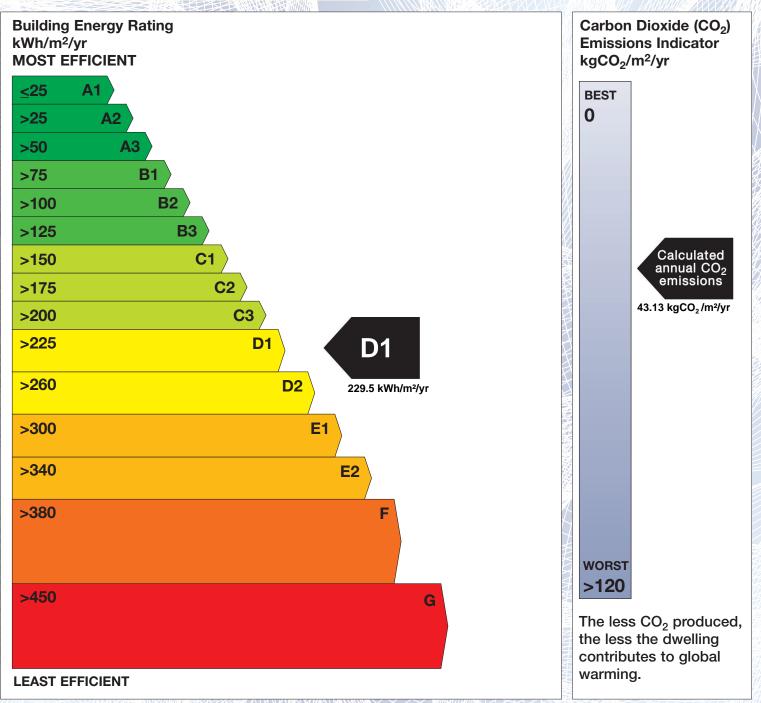

## **Building Energy Rating (BER)**

| BER for the building detailed below is: |                                                           | D1 |
|-----------------------------------------|-----------------------------------------------------------|----|
| Address                                 | 108 NORTHLANDS<br>EASTHAM ROAD<br>BETTYSTOWN<br>CO. MEATH |    |
| BER Number                              | 108424177                                                 |    |
| Date of Issue                           | 18/02/2016                                                |    |
| Valid Until                             | 18/02/2026                                                |    |
| Assessor Number                         | 105277                                                    |    |
| Assessor Company No                     | 100158                                                    |    |

The Building Energy Rating (BER) is an indication of the energy performance of this dwelling. It covers energy use for space heating, water heating, ventilation and lighting, calculated on the basis of standard occupancy. It is expressed as primary energy use per unit floor area per year (kWh/m<sup>2</sup>/yr).

'A' rated properties are the most energy efficient and will tend to have the lowest energy bills.

**IMPORTANT:** This BER is calculated on the basis of data provided to and by the BER Assessor, and using the version of the assessment software quoted below. A future BER assigned to this dwelling may be different, as a result of changes to the dwelling or to the assessment software.