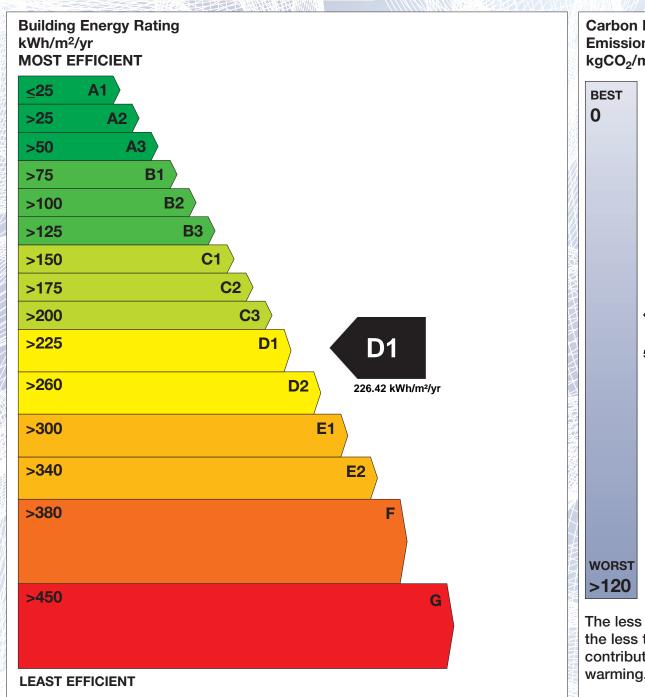

## BER for the building detailed below is:

**D1** 

| Address             | 50 SEAVIEW PARK<br>CLIFFONEY<br>CO. SLIGO |
|---------------------|-------------------------------------------|
| Eircode             | F91R8C3                                   |
| BER Number          | 113108971                                 |
| Date of Issue       | 25/06/2020                                |
| Valid Until         | 25/06/2030                                |
| Assessor Number     | 107180                                    |
| Assessor Company No | 102624                                    |

The Building Energy Rating (BER) is an indication of the energy performance of this dwelling. It covers energy use for space heating, water heating, ventilation and lighting, calculated on the basis of standard occupancy. It is expressed as primary energy use per unit floor area per year (kWh/m²/yr).

'A' rated properties are the most energy efficient and will tend to have the lowest energy bills.

Carbon Dioxide (CO<sub>2</sub>) **Emissions Indicator** kgCO<sub>2</sub>/m<sup>2</sup>/yr Calculated annual CO2 emissions 55.31 kgCO<sub>2</sub>/m<sup>2</sup>/yr The less CO<sub>2</sub> produced, the less the dwelling contributes to global warming.