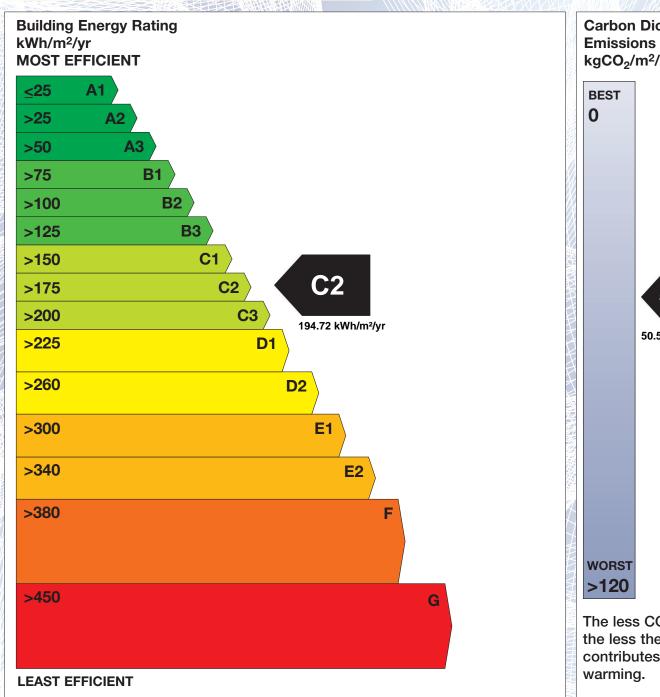

## BER for the building detailed below is:

C<sub>2</sub>

**Address CAHERNAGARRY KILRICKLE** LOUGHREA CO. GALWAY Eircode H62NY01 **BER Number** 106253859 Date of Issue 21/07/2020

Valid Until 21/07/2030 Assessor Number 100403

'A' rated properties are the most energy efficient and will tend to have the lowest energy bills.

Carbon Dioxide (CO<sub>2</sub>) **Emissions Indicator** kgCO<sub>2</sub>/m<sup>2</sup>/yr Calculated annual CO2 emissions 50.59 kgCO<sub>2</sub>/m<sup>2</sup>/yr The less CO<sub>2</sub> produced, the less the dwelling contributes to global