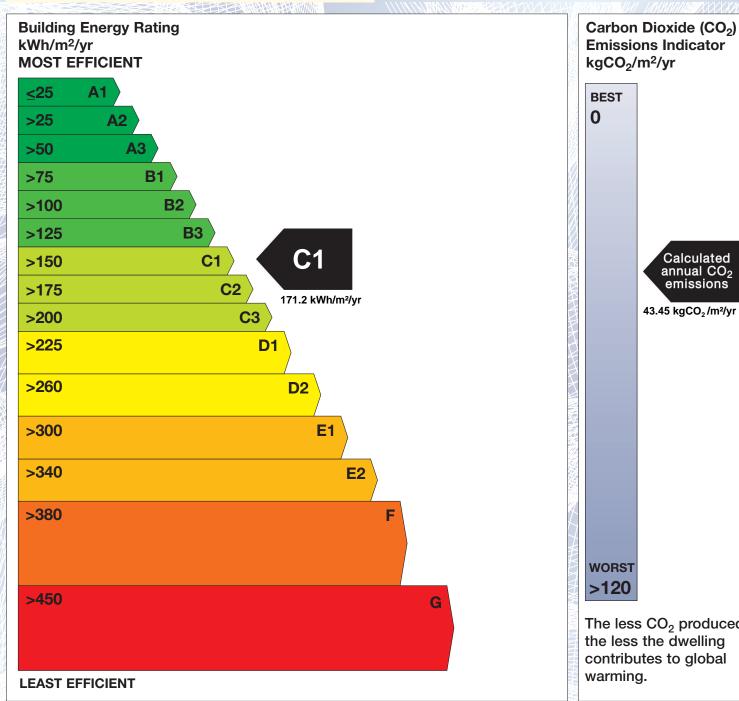

## **Building Energy Rating (BER)**

BER for the building detailed below is:

**C1** 

**Address 8 CUIL FUINE** LISLOOSE **TRALEE** CO. KERRY Eircode V92H76E **BER Number** 113114565 Date of Issue 29/06/2020 Valid Until 29/06/2030 Assessor Number 107237 Assessor Company No 107236

'A' rated properties are the most energy efficient and will tend to have the lowest energy bills.

**Emissions Indicator** Calculated annual CO2 emissions 43.45 kgCO<sub>2</sub>/m<sup>2</sup>/yr The less CO<sub>2</sub> produced, the less the dwelling contributes to global