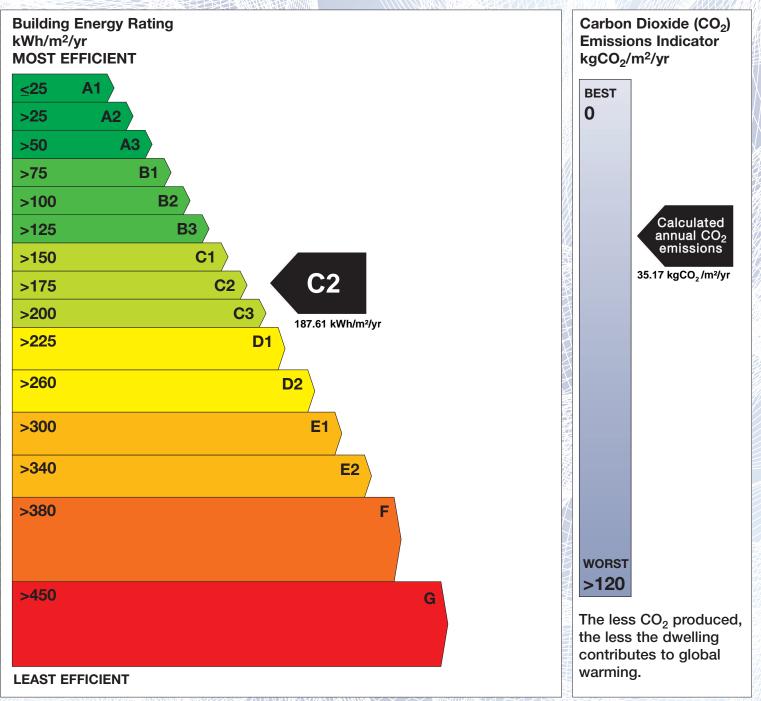

## **Building Energy Rating (BER)**

| BER for the building detailed below is: |                                                         | C2     |
|-----------------------------------------|---------------------------------------------------------|--------|
| Address                                 | 2 THE SWIFT<br>TASSAGARD GREEN<br>SAGGART<br>CO. DUBLIN |        |
| BER Number                              | 111977880                                               |        |
| Date of Issue                           | 05/04/2019                                              |        |
| Valid Until                             | 05/04/2029                                              |        |
| Assessor Number                         | 107180                                                  |        |
| Assessor Company No                     | 102624                                                  | 1HJN0m |

The Building Energy Rating (BER) is an indication of the energy performance of this dwelling. It covers energy use for space heating, water heating, ventilation and lighting, calculated on the basis of standard occupancy. It is expressed as primary energy use per unit floor area per year (kWh/m<sup>2</sup>/yr).

'A' rated properties are the most energy efficient and will tend to have the lowest energy bills.

**IMPORTANT:** This BER is calculated on the basis of data provided to and by the BER Assessor, and using the version of the assessment software quoted below. A future BER assigned to this dwelling may be different, as a result of changes to the dwelling or to the assessment software.