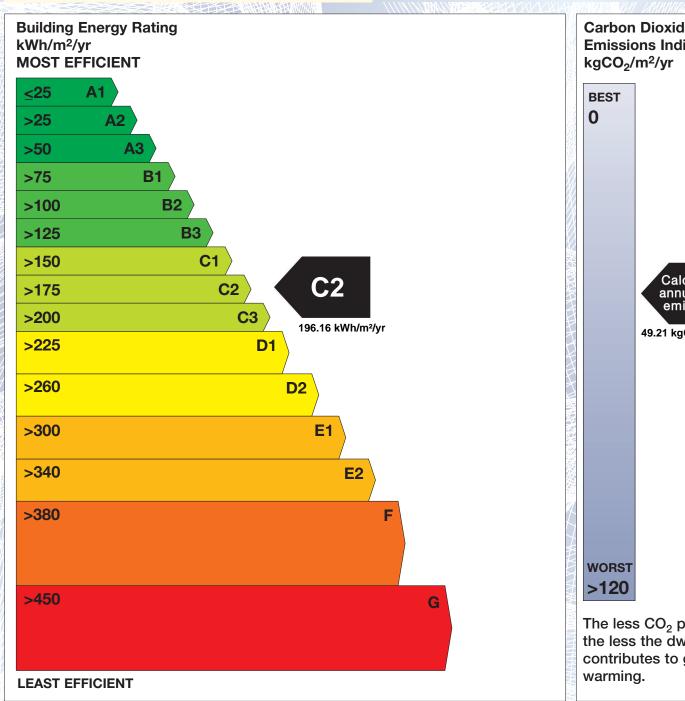

## BER for the building detailed below is:

C<sub>2</sub>

**Address** 3 RIVERCHAPEL AVENUE

RIVERCHAPEL WOOD

COURTOWN WEXFORD CO. WEXFORD

107453052 **BER Number** Date of Issue 03/04/2015 Valid Until 03/04/2025 Assessor Number 105715 Assessor Company No 100158

The Building Energy Rating (BER) is an indication of the energy performance of this dwelling. It covers energy use for space heating, water heating, ventilation and lighting, calculated on the basis of standard occupancy. It is expressed as primary energy use per unit floor area per year (kWh/m²/yr).

'A' rated properties are the most energy efficient and will tend to have the lowest energy bills.

Carbon Dioxide (CO<sub>2</sub>) **Emissions Indicator** Calculated annual CO2 emissions 49.21 kgCO<sub>2</sub>/m<sup>2</sup>/yr The less CO<sub>2</sub> produced, the less the dwelling contributes to global