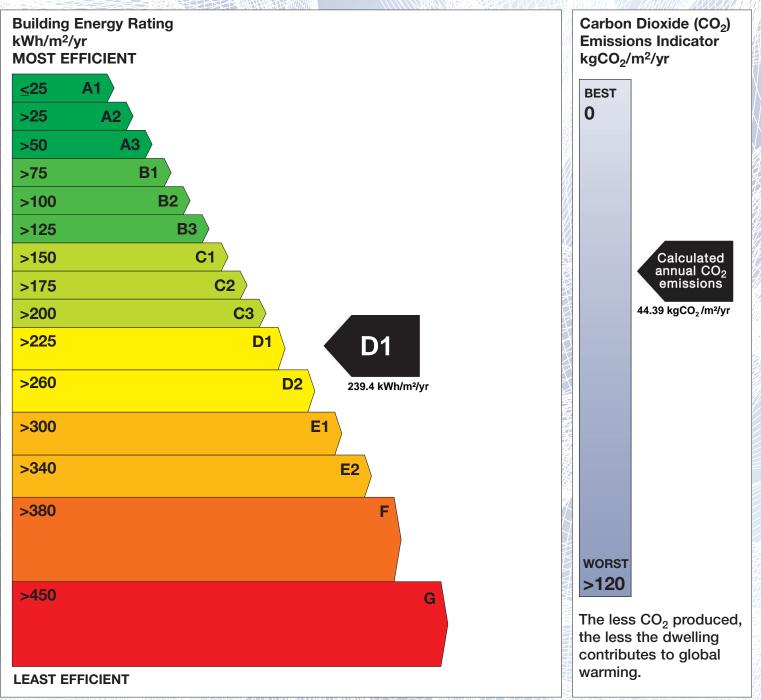

## **Building Energy Rating (BER)**

| BER for the building detailed below is: D1         |
|----------------------------------------------------|
| Address 12 RIVERVALE GROVE<br>DUNLEER<br>CO. LOUTH |
| Eircode A92R2T9                                    |
| <b>BER Number</b> 100984301                        |
| Date of Issue 05/08/2020                           |
| Valid Until 05/08/2030                             |
| Assessor Number 100608                             |
| Assessor Company No 102624                         |

The Building Energy Rating (BER) is an indication of the energy performance of this dwelling. It covers energy use for space heating, water heating, ventilation and lighting, calculated on the basis of standard occupancy. It is expressed as primary energy use per unit floor area per year (kWh/m<sup>2</sup>/yr).

'A' rated properties are the most energy efficient and will tend to have the lowest energy bills.

**IMPORTANT:** This BER is calculated on the basis of data provided to and by the BER Assessor, and using the version of the assessment software quoted below. A future BER assigned to this dwelling may be different, as a result of changes to the dwelling or to the assessment software.