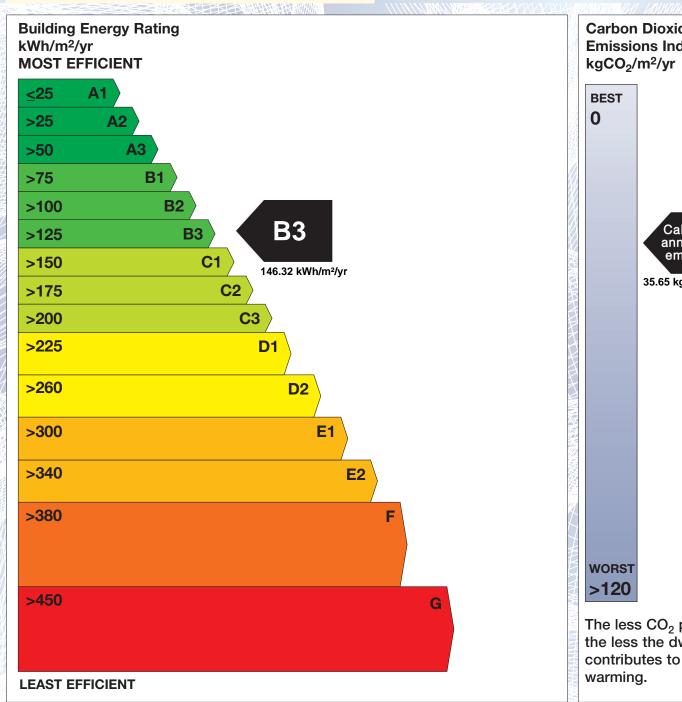

## BER for the building detailed below is:

**B3** 

| Address             | 7 CAIRN HILL VIEW<br>DRUMLISH<br>CO. LONGFORD |
|---------------------|-----------------------------------------------|
| Eircode             | N39CP08                                       |
| BER Number          | 113192777                                     |
| Date of Issue       | 05/08/2020                                    |
| Valid Until         | 05/08/2030                                    |
| Assessor Number     | 100608                                        |
| Assessor Company No | 102624                                        |

The Building Energy Rating (BER) is an indication of the energy performance of this dwelling. It covers energy use for space heating, water heating, ventilation and lighting, calculated on the basis of standard occupancy. It is expressed as primary energy use per unit floor area per year (kWh/m²/yr).

'A' rated properties are the most energy efficient and will tend to have the lowest energy bills.

Carbon Dioxide (CO<sub>2</sub>) **Emissions Indicator** Calculated annual CO2 emissions 35.65 kgCO<sub>2</sub>/m<sup>2</sup>/yr The less CO<sub>2</sub> produced, the less the dwelling contributes to global