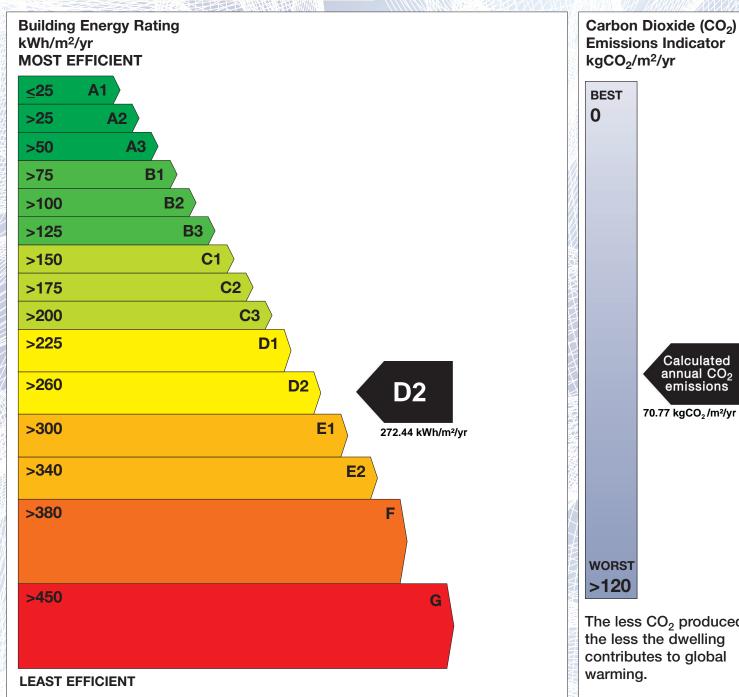

'A' rated properties are the most energy efficient and will tend to have the lowest energy bills.

**Emissions Indicator** kgCO<sub>2</sub>/m<sup>2</sup>/yr Calculated annual CO2 emissions 70.77 kgCO<sub>2</sub>/m<sup>2</sup>/yr The less CO<sub>2</sub> produced, the less the dwelling contributes to global