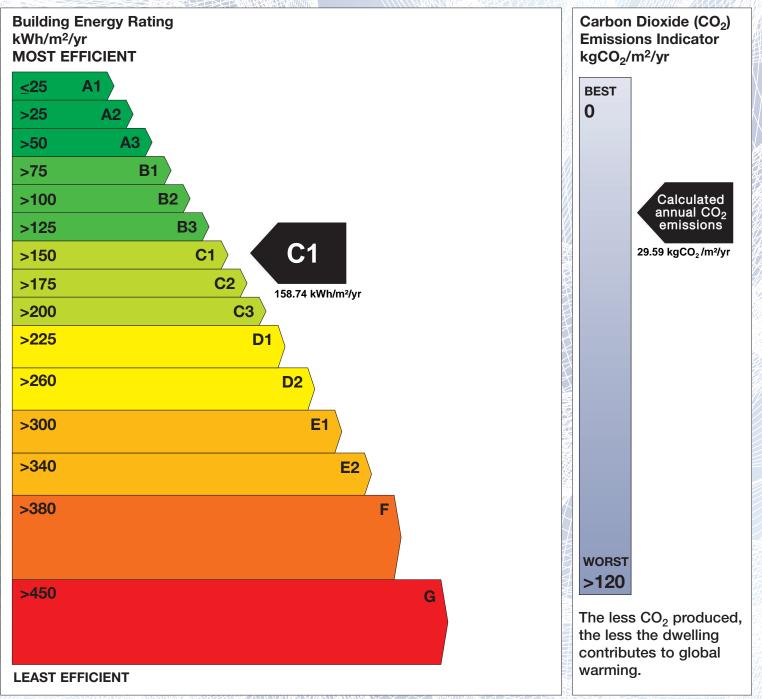

## **Building Energy Rating (BER)**

| BER for the building detailed below is: |                                                 | C1 |
|-----------------------------------------|-------------------------------------------------|----|
| Address                                 | 13 TEAGUESTOWN WOOD<br>DUBLIN ROAD<br>CO. MEATH |    |
| Eircode                                 | C15V1W2                                         |    |
| BER Number                              | 113190466                                       |    |
| Date of Issue                           | 03/08/2020                                      |    |
| Valid Until                             | 03/08/2030                                      |    |
| Assessor Number                         | 101014                                          |    |
| Assessor Company No                     | 101014                                          |    |

The Building Energy Rating (BER) is an indication of the energy performance of this dwelling. It covers energy use for space heating, water heating, ventilation and lighting, calculated on the basis of standard occupancy. It is expressed as primary energy use per unit floor area per year (kWh/m<sup>2</sup>/yr).

'A' rated properties are the most energy efficient and will tend to have the lowest energy bills.

**IMPORTANT:** This BER is calculated on the basis of data provided to and by the BER Assessor, and using the version of the assessment software quoted below. A future BER assigned to this dwelling may be different, as a result of changes to the dwelling or to the assessment software.