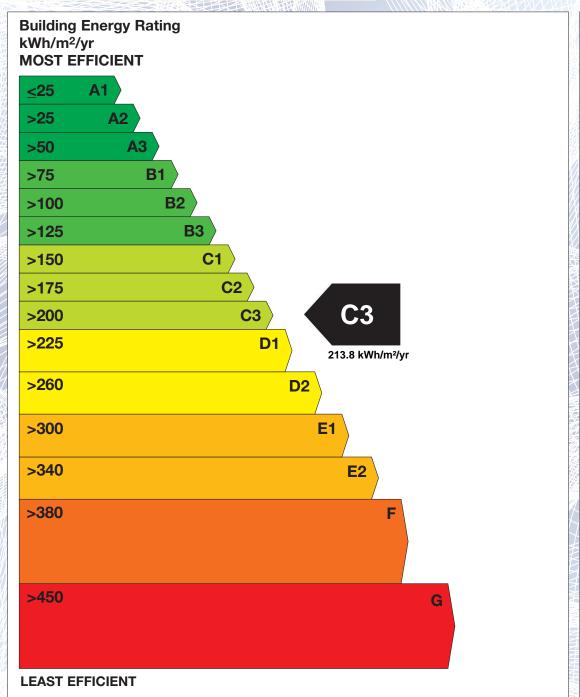

## BER for the building detailed below is:

**C3** 

| Address             | 60 CLUAIN AIRNE<br>SHANNON AIRPORT<br>CO. CLARE |
|---------------------|-------------------------------------------------|
| BER Number          | 102818796                                       |
| Date of Issue       | 08/03/2011                                      |
| Valid Until         | 08/03/2021                                      |
| Assessor Number     | 104172                                          |
| Assessor Company No | 104172                                          |

The Building Energy Rating (BER) is an indication of the energy performance of this dwelling. It covers energy use for space heating, water heating, ventilation and lighting, calculated on the basis of standard occupancy. It is expressed as primary energy use per unit floor area per year (kWh/m²/yr).

'A' rated properties are the most energy efficient and will tend to have the lowest energy bills.

Carbon Dioxide (CO<sub>2</sub>) **Emissions Indicator** kgCO<sub>2</sub>/m<sup>2</sup>/yr **BEST** Calculated annual CO2 emissions 53.52 kgCO<sub>2</sub>/m<sup>2</sup>/yr WORST >120 The less CO<sub>2</sub> produced, the less the dwelling contributes to global warming.