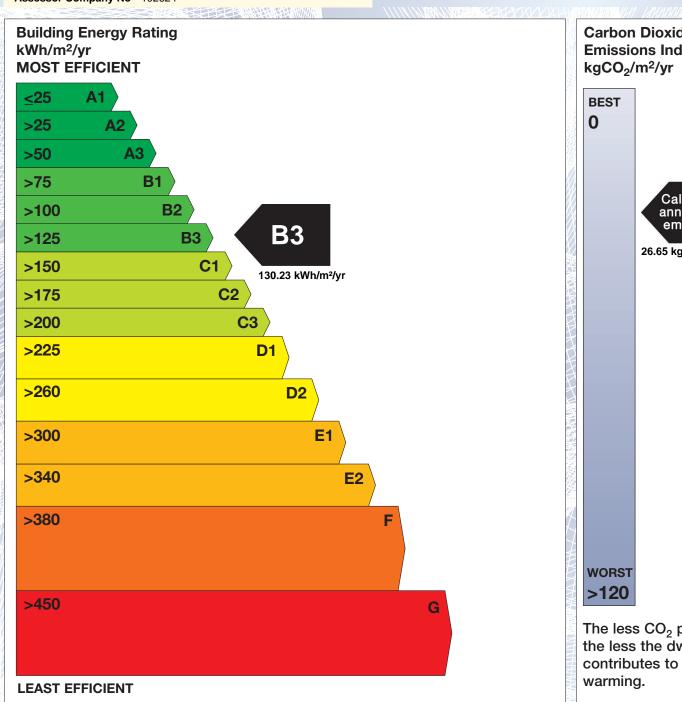

## BER for the building detailed below is:

**B3** 

**Address** 33 OAKWOOD MANOR

> **KILLOWEN KENMARE** CO. KERRY

Eircode V93TD29 **BER Number** 113086904 Date of Issue 15/06/2020 Valid Until 15/06/2030 Assessor Number 107255 Assessor Company No 102624

The Building Energy Rating (BER) is an indication of the energy performance of this dwelling. It covers energy use for space heating, water heating, ventilation and lighting, calculated on the basis of standard occupancy. It is expressed as primary energy use per unit floor area per year (kWh/m²/yr).

'A' rated properties are the most energy efficient and will tend to have the lowest energy bills.

Carbon Dioxide (CO<sub>2</sub>) **Emissions Indicator** Calculated annual CO2 emissions 26.65 kgCO<sub>2</sub>/m<sup>2</sup>/yr The less CO<sub>2</sub> produced, the less the dwelling contributes to global