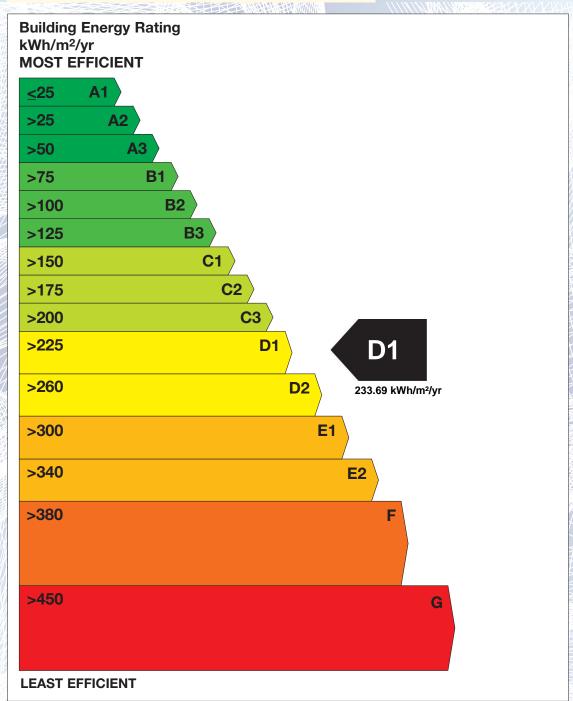

## BER for the building detailed below is:

**D1** 

| Address             | 7 CRYSTAL FOUNTAIN<br>HOLIDAY HOMES<br>BALLYSEEDY TRALEE<br>CO. KERRY |
|---------------------|-----------------------------------------------------------------------|
| Eircode             | V92XY1F                                                               |
| BER Number          | 113085591                                                             |
| Date of Issue       | 15/06/2020                                                            |
| Valid Until         | 15/06/2030                                                            |
| Assessor Number     | 107255                                                                |
| Assessor Company No | 102624                                                                |

The Building Energy Rating (BER) is an indication of the energy performance of this dwelling. It covers energy use for space heating, water heating, ventilation and lighting, calculated on the basis of standard occupancy. It is expressed as primary energy use per unit floor area per year (kWh/m²/yr).

'A' rated properties are the most energy efficient and will tend to have the lowest energy bills.

**IMPORTANT:** This BER is calculated on the basis of data provided to and by the BER Assessor, and using the version of the assessment software quoted below. A future BER assigned to this dwelling may be different, as a result of changes to the dwelling or to the assessment software.