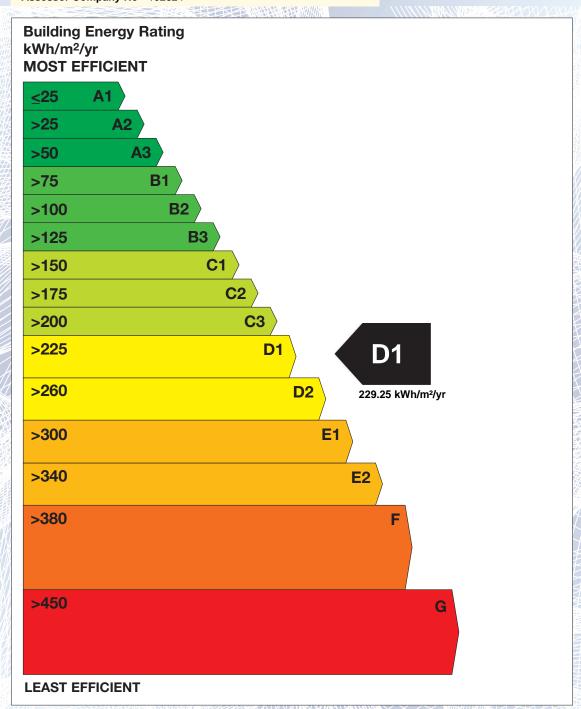

## BER for the building detailed below is:

**D1** 

| Address             | 16 CRYSTAL FOUNTAIN<br>HOLIDAY HOMES<br>BALLYSEEDY TRALEE<br>CO. KERRY |
|---------------------|------------------------------------------------------------------------|
| Eircode             | V92P5PF                                                                |
| BER Number          | 113086284                                                              |
| Date of Issue       | 15/06/2020                                                             |
| Valid Until         | 15/06/2030                                                             |
| Assessor Number     | 107255                                                                 |
| Assessor Company No | 102624                                                                 |

The Building Energy Rating (BER) is an indication of the energy performance of this dwelling. It covers energy use for space heating, water heating, ventilation and lighting, calculated on the basis of standard occupancy. It is expressed as primary energy use per unit floor area per year (kWh/m²/yr).

'A' rated properties are the most energy efficient and will tend to have the lowest energy bills.

Carbon Dioxide (CO<sub>2</sub>) **Emissions Indicator** kgCO<sub>2</sub>/m<sup>2</sup>/yr **BEST** Calculated annual CO2 emissions 49.48 kgCO<sub>2</sub>/m<sup>2</sup>/yr WORST >120 The less CO<sub>2</sub> produced, the less the dwelling contributes to global warming.