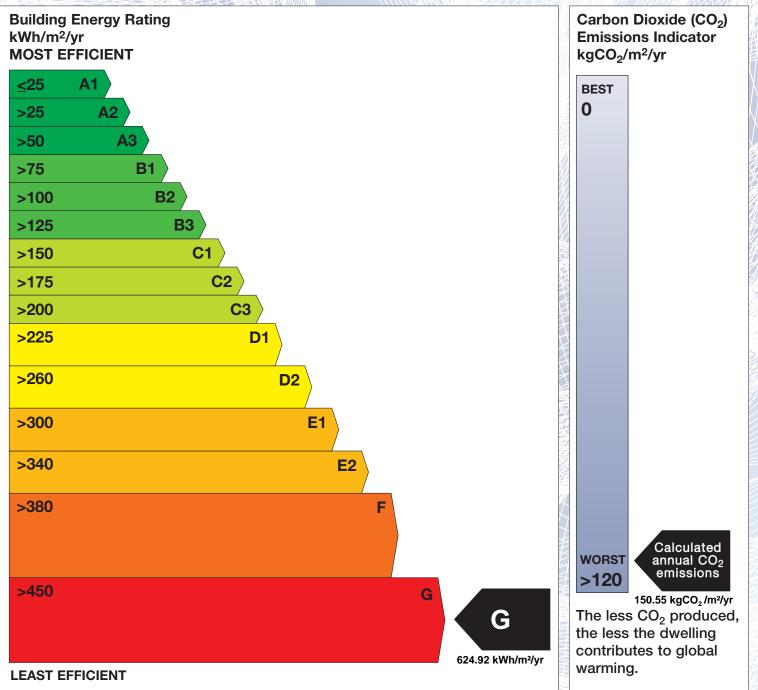

## **Building Energy Rating (BER)**

| BER for the building detailed below is: |                                           | G       |
|-----------------------------------------|-------------------------------------------|---------|
| Address                                 | BALLYNAHIVNIA<br>CRAUGHWELL<br>CO. GALWAY |         |
| BER Number                              | 100398965                                 |         |
| Date of Issue                           | 03/11/2014                                |         |
| Valid Until                             | 03/11/2024                                |         |
| Assessor Number                         | 105269                                    |         |
| Assessor Company No                     | 100158                                    | NUNIONA |

The Building Energy Rating (BER) is an indication of the energy performance of this dwelling. It covers energy use for space heating, water heating, ventilation and lighting, calculated on the basis of standard occupancy. It is expressed as primary energy use per unit floor area per year (kWh/m<sup>2</sup>/yr).

'A' rated properties are the most energy efficient and will tend to have the lowest energy bills.

**IMPORTANT:** This BER is calculated on the basis of data provided to and by the BER Assessor, and using the version of the assessment software quoted below. A future BER assigned to this dwelling may be different, as a result of changes to the dwelling or to the assessment software.