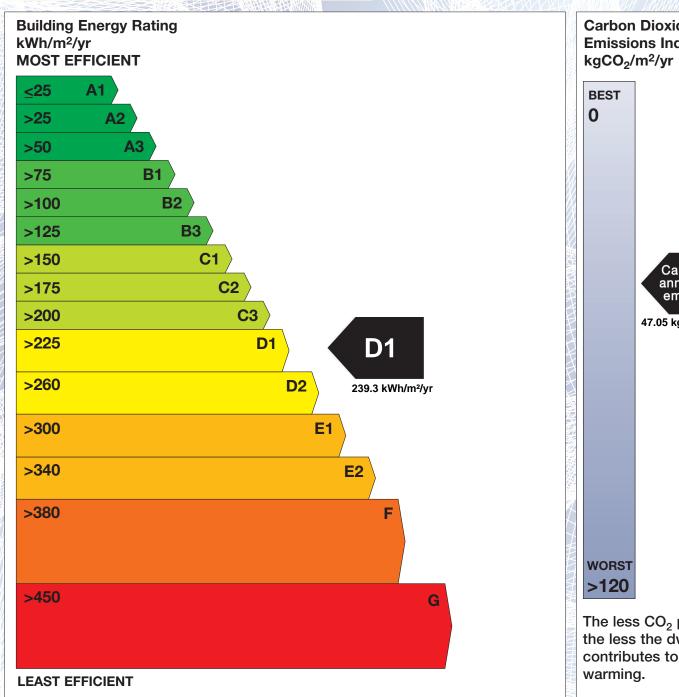

## BER for the building detailed below is:

**D1** 

**Address** APT 5 BARR AN CHNOIC

ORMOND STREET

**NENAGH TIPPERARY** 

CO. TIPPERARY

Eircode E45N841 **BER Number** 106578933 Date of Issue 27/08/2020 Valid Until 27/08/2030 Assessor Number 107180 Assessor Company No 102624

The Building Energy Rating (BER) is an indication of the energy performance of this dwelling. It covers energy use for space heating, water heating, ventilation and lighting, calculated on the basis of standard occupancy. It is expressed as primary energy use per unit floor area per year (kWh/m²/yr).

'A' rated properties are the most energy efficient and will tend to have the lowest energy bills.

Carbon Dioxide (CO<sub>2</sub>) **Emissions Indicator** Calculated annual CO2 emissions 47.05 kgCO<sub>2</sub>/m<sup>2</sup>/yr The less CO<sub>2</sub> produced, the less the dwelling contributes to global