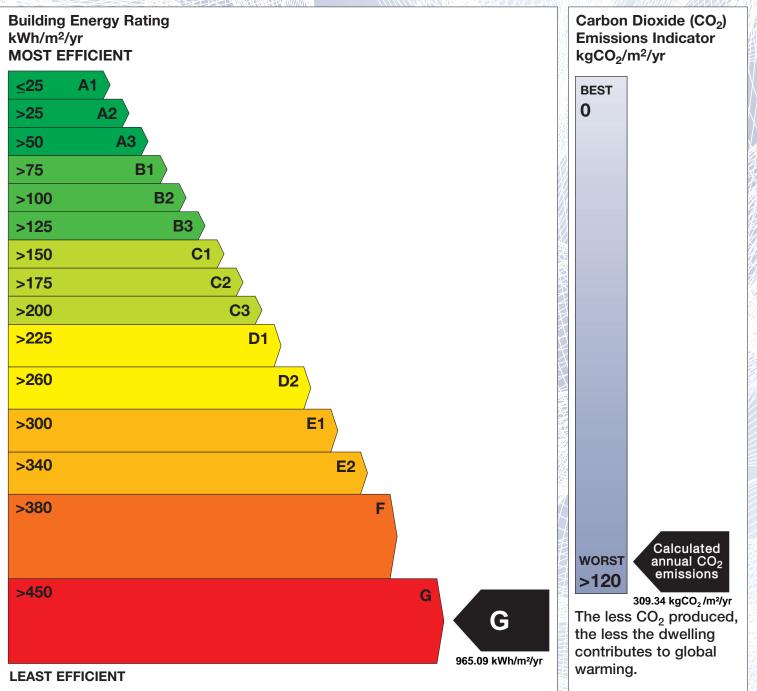

## **Building Energy Rating (BER)**

| BER for the building detailed below is: |                                             | G      |
|-----------------------------------------|---------------------------------------------|--------|
| Address                                 | 19 BROWN STREET<br>PORTLAW<br>CO. WATERFORD |        |
| Eircode                                 | X91R6C2                                     |        |
| BER Number                              | 110010360                                   |        |
| Date of Issue                           | 28/08/2020                                  |        |
| Valid Until                             | 28/08/2030                                  |        |
| Assessor Number                         | 106005                                      |        |
| Assessor Company No                     | 106004                                      | NUNIMA |

The Building Energy Rating (BER) is an indication of the energy performance of this dwelling. It covers energy use for space heating, water heating, ventilation and lighting, calculated on the basis of standard occupancy. It is expressed as primary energy use per unit floor area per year (kWh/m<sup>2</sup>/yr).

'A' rated properties are the most energy efficient and will tend to have the lowest energy bills.

**IMPORTANT:** This BER is calculated on the basis of data provided to and by the BER Assessor, and using the version of the assessment software quoted below. A future BER assigned to this dwelling may be different, as a result of changes to the dwelling or to the assessment software.