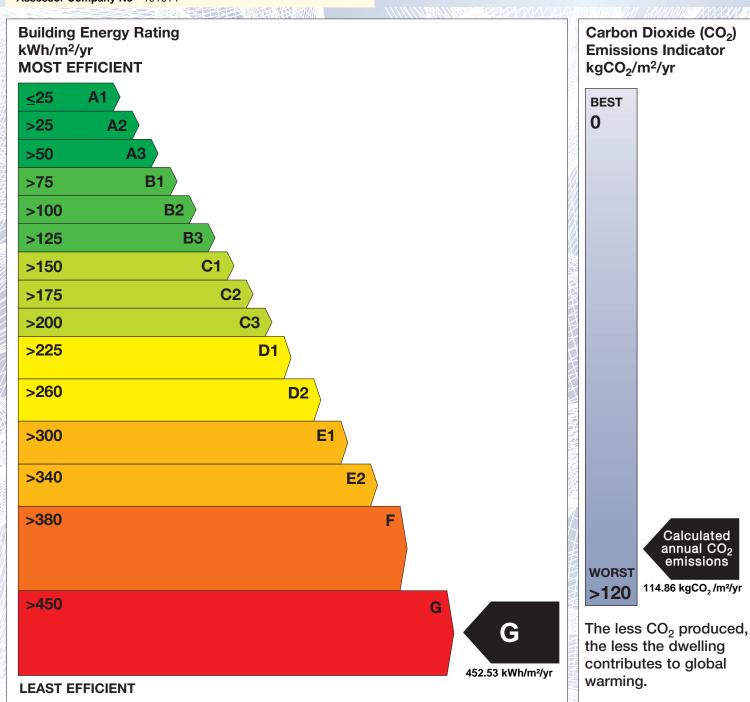

## BER for the building detailed below is:

G

| Address             | GLENMAKEE<br>CARNDONAGH<br>CO. DONEGAL |
|---------------------|----------------------------------------|
| Eircode             | F93RHW3                                |
| BER Number          | 113133482                              |
| Date of Issue       | 12/07/2020                             |
| Valid Until         | 12/07/2030                             |
| Assessor Number     | 101014                                 |
| Assessor Company No | 101014                                 |

The Building Energy Rating (BER) is an indication of the energy performance of this dwelling. It covers energy use for space heating, water heating, ventilation and lighting, calculated on the basis of standard occupancy. It is expressed as primary energy use per unit floor area per year (kWh/m²/yr).

'A' rated properties are the most energy efficient and will tend to have the lowest energy bills.

**Emissions Indicator** Calculated annual CO2 emissions 114.86 kgCO<sub>2</sub>/m<sup>2</sup>/yr

IMPORTANT: This BER is calculated on the basis of data provided to and by the BER Assessor, and using the version of the assessment software quoted below. A future BER assigned to this dwelling may be different, as a result of changes to the dwelling or to the assessment software.