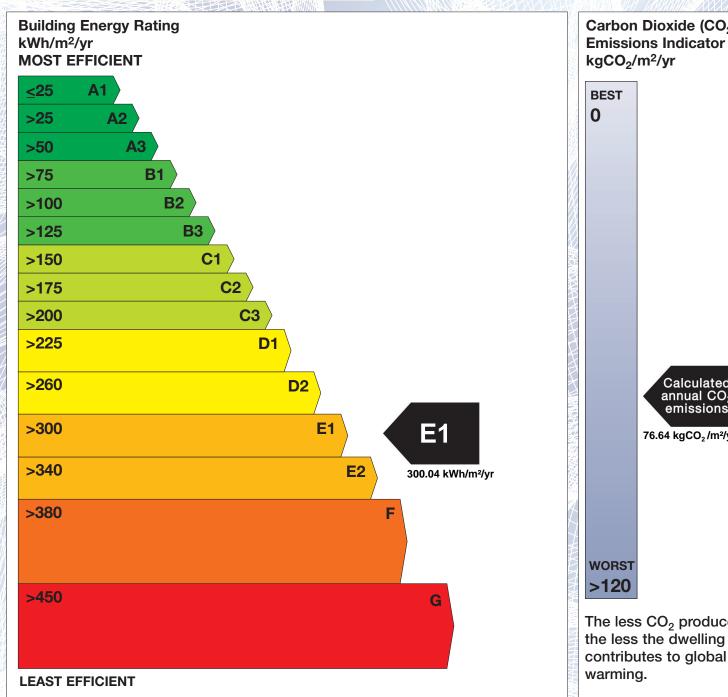

## BER for the building detailed below is:

**E1** 

**Address CARRIGAN MORE** ST JOHNS **ROSCOMMON** CO. ROSCOMMON Eircode F42VY84 **BER Number** 113145031

Date of Issue 14/07/2020 Valid Until 14/07/2030 Assessor Number 101014 Assessor Company No 101014

The Building Energy Rating (BER) is an indication of the energy performance of this dwelling. It covers energy use for space heating, water heating, ventilation and lighting, calculated on the basis of standard occupancy. It is expressed as primary energy use per unit floor area per year (kWh/m²/yr).

'A' rated properties are the most energy efficient and will tend to have the lowest energy bills.

Carbon Dioxide (CO<sub>2</sub>) **Emissions Indicator** Calculated annual CO2 emissions 76.64 kgCO<sub>2</sub>/m<sup>2</sup>/yr The less CO<sub>2</sub> produced,