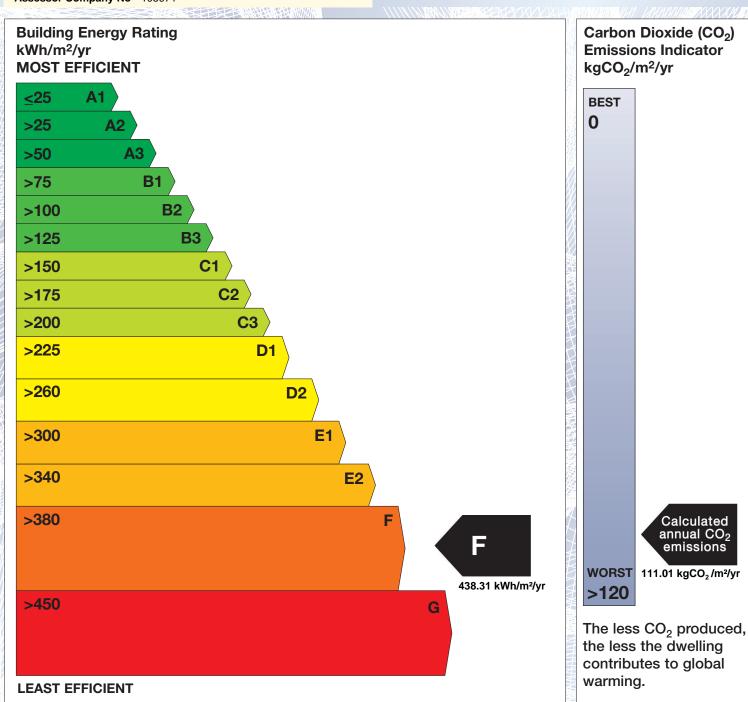

## BER for the building detailed below is:

F

| Address             | KILLINANE<br>LISCARROLL<br>MALLOW<br>CO. CORK |
|---------------------|-----------------------------------------------|
| BER Number          | 111607461                                     |
| Date of Issue       | 30/11/2018                                    |
| Valid Until         | 30/11/2028                                    |
| Assessor Number     | 106009                                        |
| Assessor Company No | 105971                                        |

The Building Energy Rating (BER) is an indication of the energy performance of this dwelling. It covers energy use for space heating, water heating, ventilation and lighting, calculated on the basis of standard occupancy. It is expressed as primary energy use per unit floor area per year (kWh/m²/yr).

'A' rated properties are the most energy efficient and will tend to have the lowest energy bills.

**Emissions Indicator** Calculated annual CO<sub>2</sub> emissions WORST 111.01 kgCO<sub>2</sub>/m²/yr

IMPORTANT: This BER is calculated on the basis of data provided to and by the BER Assessor, and using the version of the assessment software quoted below. A future BER assigned to this dwelling may be different, as a result of changes to the dwelling or to the assessment software.