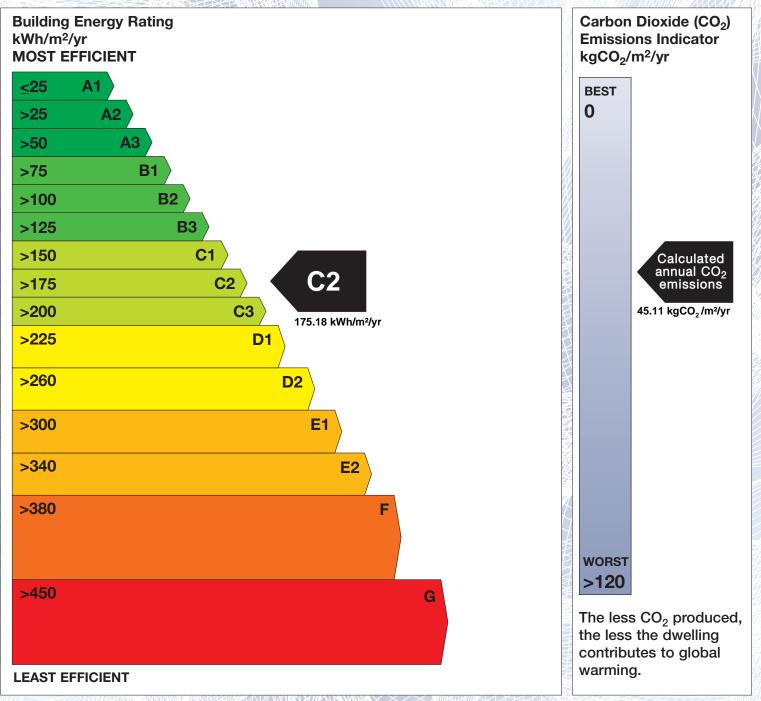

## **Building Energy Rating (BER)**

| BER for the building detailed below is: |                                           | C2 |
|-----------------------------------------|-------------------------------------------|----|
| Address                                 | 80 THE HAWTHORNS<br>CARRAROE<br>CO. SLIGO |    |
| Eircode                                 | F91E67W                                   |    |
| BER Number                              | 100568872                                 |    |
| Date of Issue                           | 14/07/2020                                |    |
| Valid Until                             | 14/07/2030                                |    |
| Assessor Number                         | 101014                                    |    |
| Assessor Company No                     | 101014                                    |    |

The Building Energy Rating (BER) is an indication of the energy performance of this dwelling. It covers energy use for space heating, water heating, ventilation and lighting, calculated on the basis of standard occupancy. It is expressed as primary energy use per unit floor area per year (kWh/m<sup>2</sup>/yr).

'A' rated properties are the most energy efficient and will tend to have the lowest energy bills.

**IMPORTANT:** This BER is calculated on the basis of data provided to and by the BER Assessor, and using the version of the assessment software quoted below. A future BER assigned to this dwelling may be different, as a result of changes to the dwelling or to the assessment software.