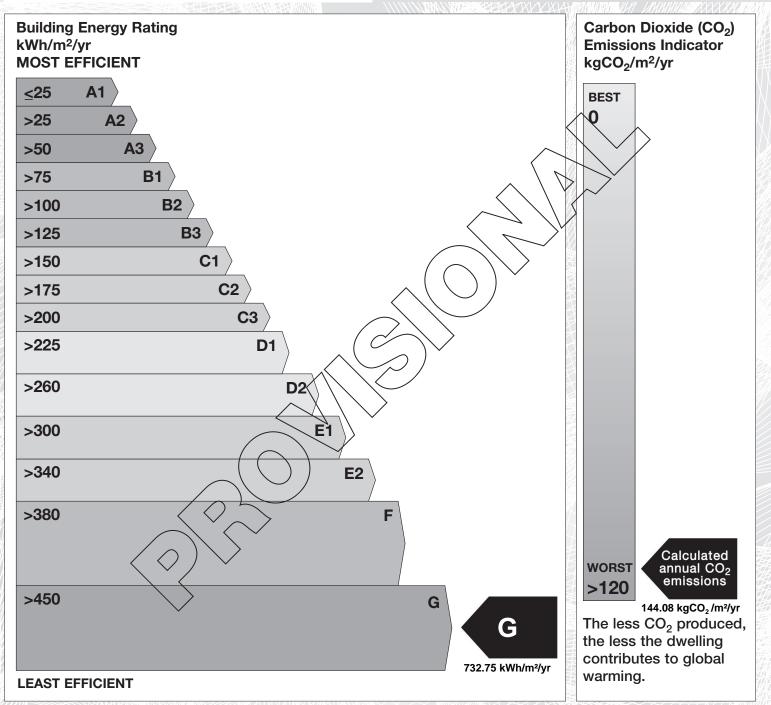

## **Provisional Building Energy Rating (BER)**

| Provisional BER for the building detailed below is: |                                                     | G |
|-----------------------------------------------------|-----------------------------------------------------|---|
| Address                                             | MOYDRISTON<br>BALLYHEELAN<br>KILNALECK<br>CO. CAVAN |   |
| Eircode                                             |                                                     |   |
| BER Number                                          | 113133953                                           |   |
| Date of Issue                                       | 12/07/2020                                          |   |
| Valid Until                                         | 12/07/2022                                          |   |
| Assessor Number                                     | 101014                                              |   |
| Assessor Company No                                 | 101014                                              |   |

The Building Energy Rating (BER) is an indication of the energy performance of this dwelling. It covers energy use for space heating, water heating, ventilation and lighting, calculated on the basis of standard occupancy. It is expressed as primary energy use per unit floor area per year (kWh/m<sup>2</sup>/yr).

'A' rated properties are the most energy efficient and will tend to have the lowest energy bills.

**IMPORTANT:** This provisional BER is calculated on the basis of pre-construction plans and specifications provided to the BER assessor, and using the version of the assessment software quoted below. The BER assigned to this dwelling on completion may be different, in the event of changes to those plans or specifications, or to the assessment software.