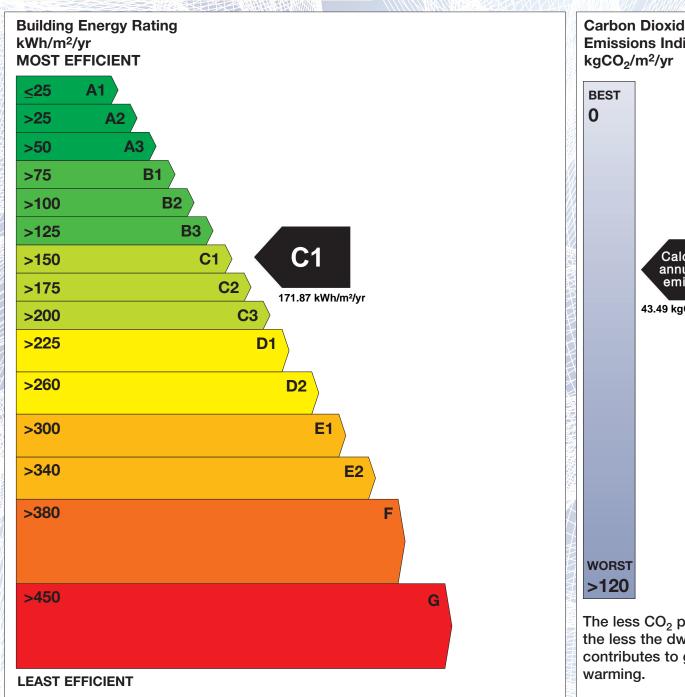

## BER for the building detailed below is:

**C1** 

**Address** 49 CLONGUISH COURT

**NEWTOWNFORBES** LONGFORD

CO. LONGFORD

**BER Number** 104221643 Date of Issue 25/04/2012 Valid Until 25/04/2022 Assessor Number 102043 Assessor Company No 102043

The Building Energy Rating (BER) is an indication of the energy performance of this dwelling. It covers energy use for space heating, water heating, ventilation and lighting, calculated on the basis of standard occupancy. It is expressed as primary energy use per unit floor area per year (kWh/m²/yr).

'A' rated properties are the most energy efficient and will tend to have the lowest energy bills.

Carbon Dioxide (CO<sub>2</sub>) **Emissions Indicator** Calculated annual CO2 emissions 43.49 kgCO<sub>2</sub>/m<sup>2</sup>/yr The less CO<sub>2</sub> produced, the less the dwelling contributes to global