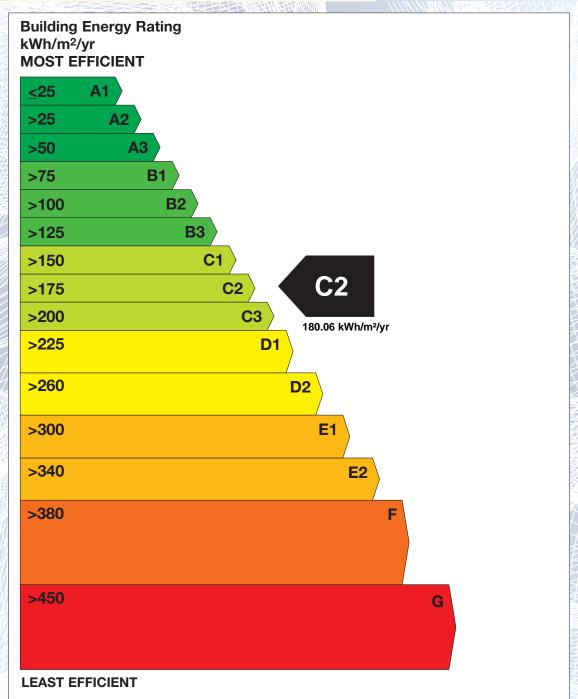

## BER for the building detailed below is:

C2

| Address             | 37 THE GRANGE<br>CRUICERATH<br>DONORE<br>CO. MEATH |
|---------------------|----------------------------------------------------|
| BER Number          | 107685927                                          |
| Date of Issue       | 22/06/2015                                         |
| Valid Until         | 22/06/2025                                         |
| Assessor Number     | 105753                                             |
| Assessor Company No | 100158                                             |

The Building Energy Rating (BER) is an indication of the energy performance of this dwelling. It covers energy use for space heating, water heating, ventilation and lighting, calculated on the basis of standard occupancy. It is expressed as primary energy use per unit floor area per year (kWh/m²/yr).

'A' rated properties are the most energy efficient and will tend to have the lowest energy bills.

Carbon Dioxide (CO<sub>2</sub>) **Emissions Indicator** kgCO<sub>2</sub>/m<sup>2</sup>/yr **BEST** Calculated annual CO2 emissions 45.72 kgCO<sub>2</sub>/m<sup>2</sup>/yr WORST >120 The less CO<sub>2</sub> produced, the less the dwelling contributes to global warming.