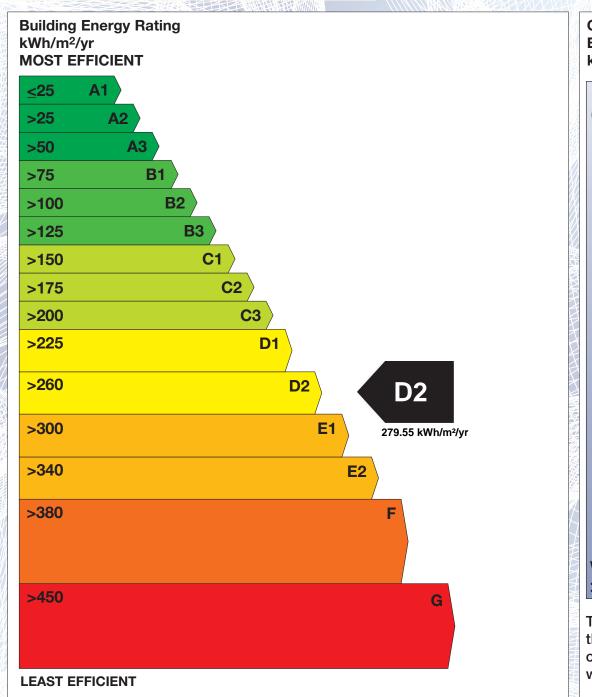

## BER for the building detailed below is:

**D2** 

| Address             | 16 SUNDALE VILLAS<br>TALLAGHT<br>DUBLIN 24 |
|---------------------|--------------------------------------------|
| Eircode             | D24AE2F                                    |
| BER Number          | 113128920                                  |
| Date of Issue       | 07/08/2020                                 |
| Valid Until         | 07/08/2030                                 |
| Assessor Number     | 100608                                     |
| Assessor Company No | 102624                                     |

The Building Energy Rating (BER) is an indication of the energy performance of this dwelling. It covers energy use for space heating, water heating, ventilation and lighting, calculated on the basis of standard occupancy. It is expressed as primary energy use per unit floor area per year (kWh/m²/yr).

'A' rated properties are the most energy efficient and will tend to have the lowest energy bills.

Carbon Dioxide (CO<sub>2</sub>) **Emissions Indicator** kgCO<sub>2</sub>/m<sup>2</sup>/yr **BEST** Calculated annual CO<sub>2</sub> emissions 57.55 kgCO<sub>2</sub>/m<sup>2</sup>/yr WORST >120 The less CO<sub>2</sub> produced, the less the dwelling contributes to global warming.